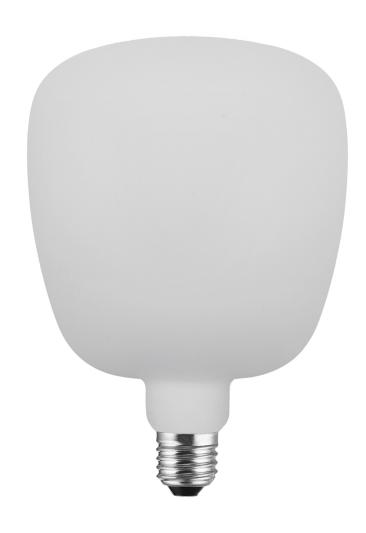

### **Product short description:**

Make a bold statement with the Drum 140 LED bulb by Bulb Statement. Featuring a clean, matte white finish and a drum-shaped design, this bulb is a perfect centerpiece for contemporary interiors.

With a 5.5-inch diameter, this Drum bulb delivers 540 lumens of warm light (2700K) while consuming only 6 watts. It's dimmable, energy-efficient, and guaranteed to last for 15,000 hours, making it both functional and stylish.

#### **Technical Data:**

Bulb Fitting: E26

Diameter: 5.5" at widest point

Light Color: 2700K

Voltage: 120

Light Bulb Type: LED

Wattage: 6 Lumens: 540 Shape: Drum 140 Dimmable: Yes Glass: Matte White

#### **Product features:**

Fitting: E26 Watt: 6W Volt: 120V

Color Temperature: 2700K Adjustment: Dimmable Light bulb type: Led

Diameter: 5.5" Lumen: 540 Lm