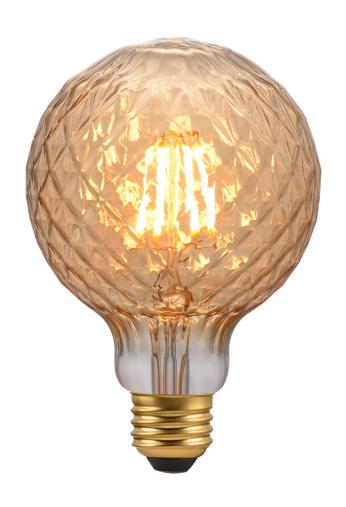

## **Product title:**

LED Light Bulb Amber Cut Glass G30 6W 400Lm E26 2200K - Cut 30A

**Product attributes:** 

## **Product short description:**

Enhance your lighting setup with the Cut 30A LED bulb. Its intricate cuts and warm amber glow make it a striking addition to any decor.

Measuring 3.75" in diameter, this G30 bulb delivers 400 lumens of warm light (2200K) while consuming just 6 watts of power. Covered by a 2-year warranty, it's a versatile and elegant choice.

### **Technical Data:**

Bulb Fitting: E26 Diameter: 3.75" Light Color: 2200K

Voltage: 120

Light Bulb Type: LED

Wattage: 6 Lumens: 400 Shape: G30 Glass: Amber

European Size: G95

#### **Product features:**

Fitting: E26 Watt: 6W Volt: 120V

Color Temperature: 2200K Adjustment: Not dimmable

Light bulb type: Led Diameter: 3.75" Lumen: 400 Lm