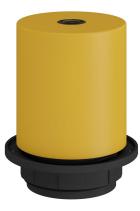

## **Product title:**

E26 semi-threaded metal socket kit with concealed cable clamp

## **Product short description:**

The E26 semi-threaded metal socket kit is perfect for creating a wall, table, or ceiling lamp with a lampshade. It includes an E26 socket with a semi-threaded sleeve, a metal cover cup, and a concealed cable clamp for a refined, elegant look. Complete your lighting setup with Creative Cables components, accessories, bulbs, and textile cords.

### **Product description:**

Technical specifications socket kit:

Diameter: 1.77"

Height: 2"

Upper hole: 0.47"

E26 socket in thermoplastic with one UL-certified ring nut

Sleeve: semi-threaded

Transparent technopolymer cable clamp included