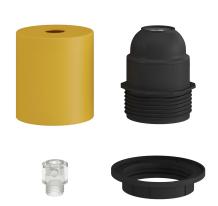

## **Product title:**

E26 semi-threaded metal socket kit with concealed cable clamp

## **Product short description:**

The E26 semi-threaded metal socket kit is perfect for creating a wall, table, or ceiling lamp with a lampshade. It includes an E26 socket with a semi-threaded sleeve, a metal cover cup, and a concealed cable clamp for a refined, elegant look. Complete your lighting setup with Creative Cables components, accessories, bulbs, and textile cords.

### **Product description:**

Technical specifications socket kit:

Diameter: 1.77"

Height: 2"

Upper hole: 0.47"

E26 socket in thermoplastic with one UL-certified ring nut

Sleeve: semi-threaded

Transparent technopolymer cable clamp included

#### **Product features:**

Material: Metal Ferrule: Yes Fitting: E26