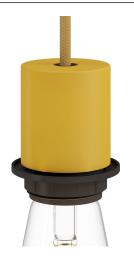

## **Product title:**

E26 semi-threaded metal socket kit with concealed cable clamp

## **Product short description:**

The E26 semi-threaded metal socket kit is perfect for creating a wall, table, or ceiling lamp with a lampshade. It includes an E26 socket with a semi-threaded sleeve, a metal cover cup, and a concealed cable clamp for a refined, elegant look. Complete your lighting setup with Creative Cables components, accessories, bulbs, and textile cords.

### **Product description:**

Technical specifications socket kit:

Diameter: 1.77"

Height: 2"

Upper hole: 0.47"

E26 socket in thermoplastic with one UL-certified ring nut

Sleeve: semi-threaded

Transparent technopolymer cable clamp included