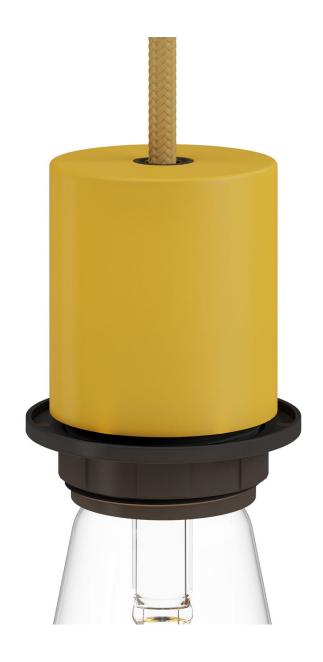

## **Product title:**

E26 semi-threaded metal socket kit with concealed cable clamp

## **Product short description:**

The E26 semi-threaded metal socket kit is perfect for creating a wall, table, or ceiling lamp with a lampshade. It includes an E26 socket with a semi-threaded sleeve, a metal cover cup, and a concealed cable clamp for a refined, elegant look. Complete your lighting setup with Creative Cables components, accessories, bulbs, and textile cords.

### **Product description:**

Technical specifications socket kit:

Diameter: 1.77"

Height: 2"

Upper hole: 0.47"

E26 socket in thermoplastic with one UL-certified ring nut

Sleeve: semi-threaded

Transparent technopolymer cable clamp included