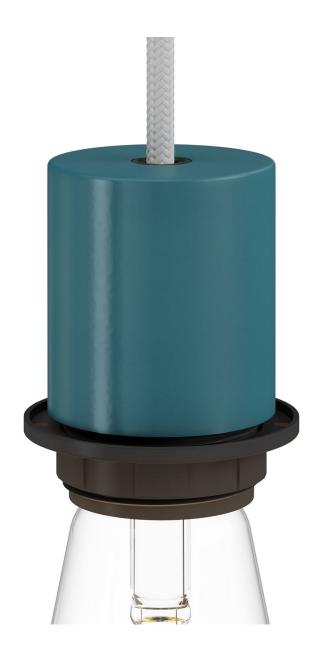

## **Product title:**

E26 semi-threaded metal socket kit with concealed cable clamp

## **Product short description:**

The E26 semi-threaded metal socket kit is perfect for creating a wall, table, or ceiling lamp with a lampshade. It includes an E26 socket with a semi-threaded sleeve, a metal cover cup, and a concealed cable clamp for a refined, elegant look. Complete your lighting setup with Creative Cables components, accessories, bulbs, and textile cords.

### **Product description:**

Technical specifications socket kit:

Diameter: 1.77"

Height: 2"

Upper hole: 0.47"

E26 socket in thermoplastic with one UL-certified ring nut

Sleeve: semi-threaded

Transparent technopolymer cable clamp included