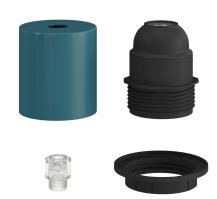

## **Product title:**

E26 semi-threaded metal socket kit with concealed cable clamp

## **Product short description:**

The E26 semi-threaded metal socket kit is perfect for creating a wall, table, or ceiling lamp with a lampshade. It includes an E26 socket with a semi-threaded sleeve, a metal cover cup, and a concealed cable clamp for a refined, elegant look. Complete your lighting setup with Creative Cables components, accessories, bulbs, and textile cords.

### **Product description:**

Technical specifications socket kit:

Diameter: 1.77"

Height: 2"

Upper hole: 0.47"

E26 socket in thermoplastic with one UL-certified ring nut

Sleeve: semi-threaded

Transparent technopolymer cable clamp included

#### **Product features:**

Material: Metal Ferrule: Yes Fitting: E26