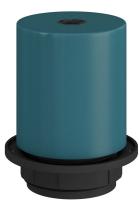

## **Product title:**

E26 semi-threaded metal socket kit with concealed cable clamp

## **Product short description:**

The E26 semi-threaded metal socket kit is perfect for creating a wall, table, or ceiling lamp with a lampshade. It includes an E26 socket with a semi-threaded sleeve, a metal cover cup, and a concealed cable clamp for a refined, elegant look. Complete your lighting setup with Creative Cables components, accessories, bulbs, and textile cords.

### **Product description:**

Technical specifications socket kit:

Diameter: 1.77"

Height: 2"

Upper hole: 0.47"

E26 socket in thermoplastic with one UL-certified ring nut

Sleeve: semi-threaded

Transparent technopolymer cable clamp included