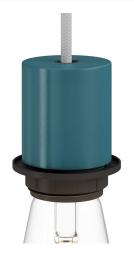

## **Product title:**

E26 semi-threaded metal socket kit with concealed cable clamp

## **Product short description:**

The E26 semi-threaded metal socket kit is perfect for creating a wall, table, or ceiling lamp with a lampshade. It includes an E26 socket with a semi-threaded sleeve, a metal cover cup, and a concealed cable clamp for a refined, elegant look. Complete your lighting setup with Creative Cables components, accessories, bulbs, and textile cords.

### **Product description:**

Technical specifications socket kit:

Diameter: 1.77"

Height: 2"

Upper hole: 0.47"

E26 socket in thermoplastic with one UL-certified ring nut

Sleeve: semi-threaded

Transparent technopolymer cable clamp included