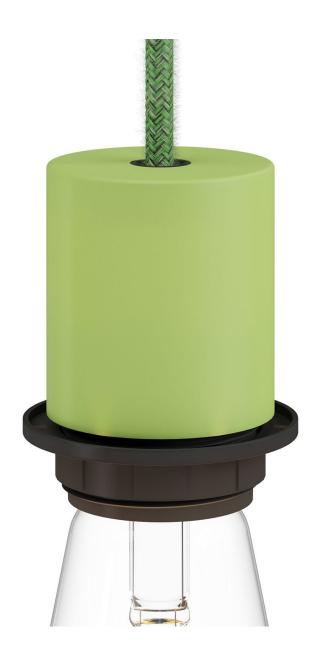

## **Product title:**

E26 semi-threaded metal socket kit with concealed cable clamp

## **Product short description:**

The E26 semi-threaded metal socket kit is perfect for creating a wall, table, or ceiling lamp with a lampshade. It includes an E26 socket with a semi-threaded sleeve, a metal cover cup, and a concealed cable clamp for a refined, elegant look. Complete your lighting setup with Creative Cables components, accessories, bulbs, and textile cords.

### **Product description:**

Technical specifications socket kit:

Diameter: 1.77"

Height: 2"

Upper hole: 0.47"

E26 socket in thermoplastic with one UL-certified ring nut

Sleeve: semi-threaded

Transparent technopolymer cable clamp included