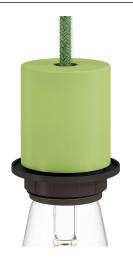

## **Product title:**

E26 semi-threaded metal socket kit with concealed cable clamp

## **Product short description:**

The E26 semi-threaded metal socket kit is perfect for creating a wall, table, or ceiling lamp with a lampshade. It includes an E26 socket with a semi-threaded sleeve, a metal cover cup, and a concealed cable clamp for a refined, elegant look. Complete your lighting setup with Creative Cables components, accessories, bulbs, and textile cords.

### **Product description:**

Technical specifications socket kit:

Diameter: 1.77"

Height: 2"

Upper hole: 0.47"

E26 socket in thermoplastic with one UL-certified ring nut

Sleeve: semi-threaded

Transparent technopolymer cable clamp included