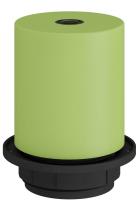

## **Product title:**

E26 semi-threaded metal socket kit with concealed cable clamp

## **Product short description:**

The E26 semi-threaded metal socket kit is perfect for creating a wall, table, or ceiling lamp with a lampshade. It includes an E26 socket with a semi-threaded sleeve, a metal cover cup, and a concealed cable clamp for a refined, elegant look. Complete your lighting setup with Creative Cables components, accessories, bulbs, and textile cords.

### **Product description:**

Technical specifications socket kit:

Diameter: 1.77"

Height: 2"

Upper hole: 0.47"

E26 socket in thermoplastic with one UL-certified ring nut

Sleeve: semi-threaded

Transparent technopolymer cable clamp included