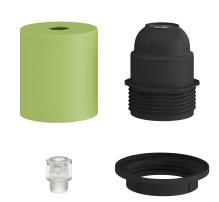

## **Product title:**

E26 semi-threaded metal socket kit with concealed cable clamp

## **Product short description:**

The E26 semi-threaded metal socket kit is perfect for creating a wall, table, or ceiling lamp with a lampshade. It includes an E26 socket with a semi-threaded sleeve, a metal cover cup, and a concealed cable clamp for a refined, elegant look. Complete your lighting setup with Creative Cables components, accessories, bulbs, and textile cords.

### **Product description:**

Technical specifications socket kit:

Diameter: 1.77"

Height: 2"

Upper hole: 0.47"

E26 socket in thermoplastic with one UL-certified ring nut

Sleeve: semi-threaded

Transparent technopolymer cable clamp included

#### **Product features:**

Material: Metal Ferrule: Yes Fitting: E26