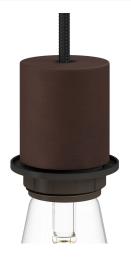

## **Product title:**

E26 semi-threaded metal socket kit with concealed cable clamp

## **Product short description:**

The E26 semi-threaded metal socket kit is perfect for creating a wall, table, or ceiling lamp with a lampshade. It includes an E26 socket with a semi-threaded sleeve, a metal cover cup, and a concealed cable clamp for a refined, elegant look. Complete your lighting setup with Creative Cables components, accessories, bulbs, and textile cords.

### **Product description:**

Technical specifications socket kit:

Diameter: 1.77"

Height: 2"

Upper hole: 0.47"

E26 socket in thermoplastic with one UL-certified ring nut

Sleeve: semi-threaded

Transparent technopolymer cable clamp included