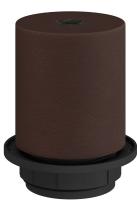

## **Product title:**

E26 semi-threaded metal socket kit with concealed cable clamp

## **Product short description:**

The E26 semi-threaded metal socket kit is perfect for creating a wall, table, or ceiling lamp with a lampshade. It includes an E26 socket with a semi-threaded sleeve, a metal cover cup, and a concealed cable clamp for a refined, elegant look. Complete your lighting setup with Creative Cables components, accessories, bulbs, and textile cords.

### **Product description:**

Technical specifications socket kit:

Diameter: 1.77"

Height: 2"

Upper hole: 0.47"

E26 socket in thermoplastic with one UL-certified ring nut

Sleeve: semi-threaded

Transparent technopolymer cable clamp included