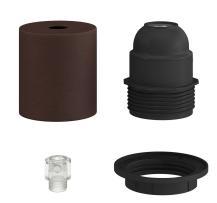

### **Product description:**

Technical specifications socket kit:

Diameter: 1.77"

Height: 2"

Upper hole: 0.47"

E26 socket in thermoplastic with one UL-certified ring nut

Sleeve: semi-threaded

Transparent technopolymer cable clamp included

#### **Product features:**

Material: Metal Ferrule: Yes Fitting: E26