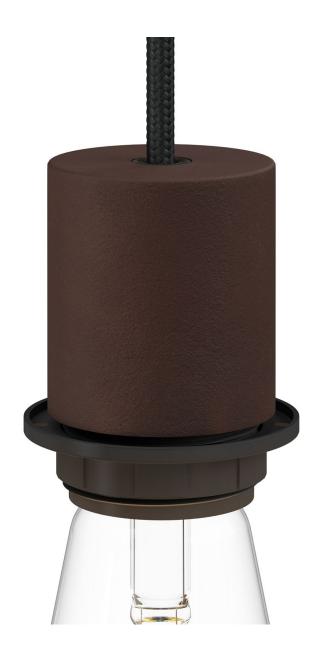

## **Product title:**

E26 semi-threaded metal socket kit with concealed cable clamp

## **Product short description:**

The E26 semi-threaded metal socket kit is perfect for creating a wall, table, or ceiling lamp with a lampshade. It includes an E26 socket with a semi-threaded sleeve, a metal cover cup, and a concealed cable clamp for a refined, elegant look. Complete your lighting setup with Creative Cables components, accessories, bulbs, and textile cords.

### **Product description:**

Technical specifications socket kit:

Diameter: 1.77"

Height: 2"

Upper hole: 0.47"

E26 socket in thermoplastic with one UL-certified ring nut

Sleeve: semi-threaded

Transparent technopolymer cable clamp included