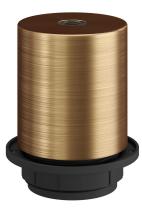

## **Product title:**

E26 semi-threaded metal socket kit with concealed cable clamp

## **Product short description:**

The E26 semi-threaded metal socket kit is perfect for creating a wall, table, or ceiling lamp with a lampshade. It includes an E26 socket with a semi-threaded sleeve, a metal cover cup, and a concealed cable clamp for a refined, elegant look. Complete your lighting setup with Creative Cables components, accessories, bulbs, and textile cords.

### **Product description:**

Technical specifications socket kit:

Diameter: 1.77"

Height: 2"

Upper hole: 0.47"

E26 socket in thermoplastic with one UL-certified ring nut

Sleeve: semi-threaded

Transparent technopolymer cable clamp included