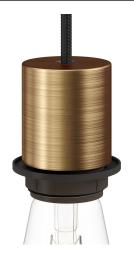

## **Product title:**

E26 semi-threaded metal socket kit with concealed cable clamp

## **Product short description:**

The E26 semi-threaded metal socket kit is perfect for creating a wall, table, or ceiling lamp with a lampshade. It includes an E26 socket with a semi-threaded sleeve, a metal cover cup, and a concealed cable clamp for a refined, elegant look. Complete your lighting setup with Creative Cables components, accessories, bulbs, and textile cords.

### **Product description:**

Technical specifications socket kit:

Diameter: 1.77"

Height: 2"

Upper hole: 0.47"

E26 socket in thermoplastic with one UL-certified ring nut

Sleeve: semi-threaded

Transparent technopolymer cable clamp included