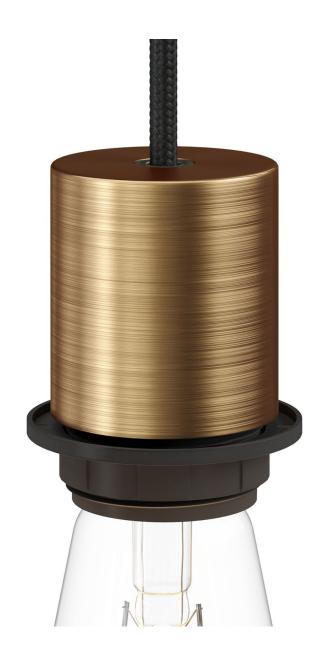

## **Product title:**

E26 semi-threaded metal socket kit with concealed cable clamp

## **Product short description:**

The E26 semi-threaded metal socket kit is perfect for creating a wall, table, or ceiling lamp with a lampshade. It includes an E26 socket with a semi-threaded sleeve, a metal cover cup, and a concealed cable clamp for a refined, elegant look. Complete your lighting setup with Creative Cables components, accessories, bulbs, and textile cords.

### **Product description:**

Technical specifications socket kit:

Diameter: 1.77"

Height: 2"

Upper hole: 0.47"

E26 socket in thermoplastic with one UL-certified ring nut

Sleeve: semi-threaded

Transparent technopolymer cable clamp included