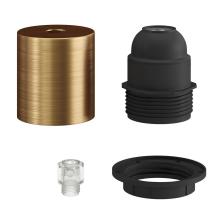

## **Product title:**

E26 semi-threaded metal socket kit with concealed cable clamp

## **Product short description:**

The E26 semi-threaded metal socket kit is perfect for creating a wall, table, or ceiling lamp with a lampshade. It includes an E26 socket with a semi-threaded sleeve, a metal cover cup, and a concealed cable clamp for a refined, elegant look. Complete your lighting setup with Creative Cables components, accessories, bulbs, and textile cords.

### **Product description:**

Technical specifications socket kit:

Diameter: 1.77"

Height: 2"

Upper hole: 0.47"

E26 socket in thermoplastic with one UL-certified ring nut

Sleeve: semi-threaded

Transparent technopolymer cable clamp included

#### **Product features:**

Material: Metal Ferrule: Yes Fitting: E26