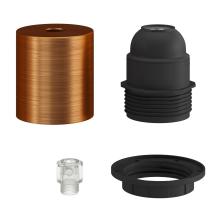

## **Product title:**

E26 semi-threaded metal socket kit with concealed cable clamp

## **Product short description:**

The E26 semi-threaded metal socket kit is perfect for creating a wall, table, or ceiling lamp with a lampshade. It includes an E26 socket with a semi-threaded sleeve, a metal cover cup, and a concealed cable clamp for a refined, elegant look. Complete your lighting setup with Creative Cables components, accessories, bulbs, and textile cords.

### **Product description:**

Technical specifications socket kit:

Diameter: 1.77"

Height: 2"

Upper hole: 0.47"

E26 socket in thermoplastic with one UL-certified ring nut

Sleeve: semi-threaded

Transparent technopolymer cable clamp included

#### **Product features:**

Material: Metal Ferrule: Yes Fitting: E26