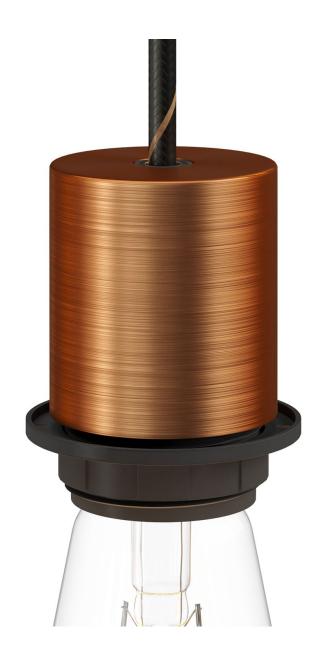

## **Product title:**

E26 semi-threaded metal socket kit with concealed cable clamp

## **Product short description:**

The E26 semi-threaded metal socket kit is perfect for creating a wall, table, or ceiling lamp with a lampshade. It includes an E26 socket with a semi-threaded sleeve, a metal cover cup, and a concealed cable clamp for a refined, elegant look. Complete your lighting setup with Creative Cables components, accessories, bulbs, and textile cords.

### **Product description:**

Technical specifications socket kit:

Diameter: 1.77"

Height: 2"

Upper hole: 0.47"

E26 socket in thermoplastic with one UL-certified ring nut

Sleeve: semi-threaded

Transparent technopolymer cable clamp included