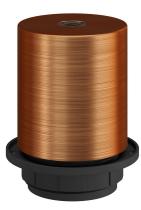

## **Product title:**

E26 semi-threaded metal socket kit with concealed cable clamp

## **Product short description:**

The E26 semi-threaded metal socket kit is perfect for creating a wall, table, or ceiling lamp with a lampshade. It includes an E26 socket with a semi-threaded sleeve, a metal cover cup, and a concealed cable clamp for a refined, elegant look. Complete your lighting setup with Creative Cables components, accessories, bulbs, and textile cords.

### **Product description:**

Technical specifications socket kit:

Diameter: 1.77"

Height: 2"

Upper hole: 0.47"

E26 socket in thermoplastic with one UL-certified ring nut

Sleeve: semi-threaded

Transparent technopolymer cable clamp included