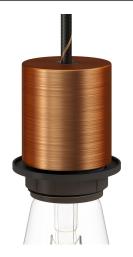

## **Product title:**

E26 semi-threaded metal socket kit with concealed cable clamp

## **Product short description:**

The E26 semi-threaded metal socket kit is perfect for creating a wall, table, or ceiling lamp with a lampshade. It includes an E26 socket with a semi-threaded sleeve, a metal cover cup, and a concealed cable clamp for a refined, elegant look. Complete your lighting setup with Creative Cables components, accessories, bulbs, and textile cords.

### **Product description:**

Technical specifications socket kit:

Diameter: 1.77"

Height: 2"

Upper hole: 0.47"

E26 socket in thermoplastic with one UL-certified ring nut

Sleeve: semi-threaded

Transparent technopolymer cable clamp included