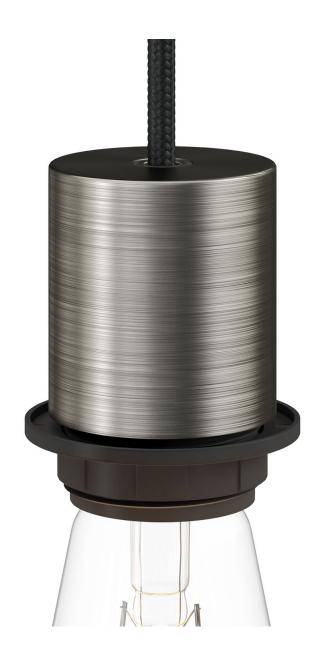

## **Product title:**

E26 semi-threaded metal socket kit with concealed cable clamp

## **Product short description:**

The E26 semi-threaded metal socket kit is perfect for creating a wall, table, or ceiling lamp with a lampshade. It includes an E26 socket with a semi-threaded sleeve, a metal cover cup, and a concealed cable clamp for a refined, elegant look. Complete your lighting setup with Creative Cables components, accessories, bulbs, and textile cords.

### **Product description:**

Technical specifications socket kit:

Diameter: 1.77"

Height: 2"

Upper hole: 0.47"

E26 socket in thermoplastic with one UL-certified ring nut

Sleeve: semi-threaded

Transparent technopolymer cable clamp included