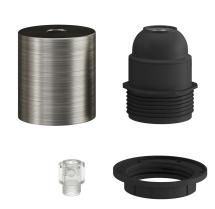

## **Product title:**

E26 semi-threaded metal socket kit with concealed cable clamp

## **Product short description:**

The E26 semi-threaded metal socket kit is perfect for creating a wall, table, or ceiling lamp with a lampshade. It includes an E26 socket with a semi-threaded sleeve, a metal cover cup, and a concealed cable clamp for a refined, elegant look. Complete your lighting setup with Creative Cables components, accessories, bulbs, and textile cords.

### **Product description:**

Technical specifications socket kit:

Diameter: 1.77"

Height: 2"

Upper hole: 0.47"

E26 socket in thermoplastic with one UL-certified ring nut

Sleeve: semi-threaded

Transparent technopolymer cable clamp included

#### **Product features:**

Material: Metal Ferrule: Yes Fitting: E26