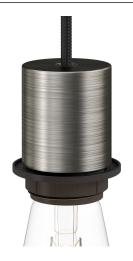

## **Product title:**

E26 semi-threaded metal socket kit with concealed cable clamp

## **Product short description:**

The E26 semi-threaded metal socket kit is perfect for creating a wall, table, or ceiling lamp with a lampshade. It includes an E26 socket with a semi-threaded sleeve, a metal cover cup, and a concealed cable clamp for a refined, elegant look. Complete your lighting setup with Creative Cables components, accessories, bulbs, and textile cords.

### **Product description:**

Technical specifications socket kit:

Diameter: 1.77"

Height: 2"

Upper hole: 0.47"

E26 socket in thermoplastic with one UL-certified ring nut

Sleeve: semi-threaded

Transparent technopolymer cable clamp included