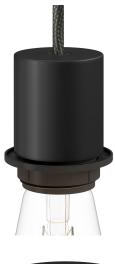

# **Product title:**

E26 semi-threaded metal socket kit with concealed cable clamp

### Product short description:

The E26 semi-threaded metal socket kit is perfect for creating a wall, table, or ceiling lamp with a lampshade. It includes an E26 socket with a semi-threaded sleeve, a metal cover cup, and a concealed cable clamp for a refined, elegant look. Complete your lighting setup with Creative Cables components, accessories, bulbs, and textile cords.

#### **Product description:**

Technical specifications socket kit: Diameter: 1.77" Height: 2" Upper hole: 0.47"

E26 socket in thermoplastic with one UL-certified ring nut Sleeve: semi-threaded Transparent technopolymer cable clamp included

### Product features:

Material: Metal Ferrule: Yes Fitting: E26

Product gallery: