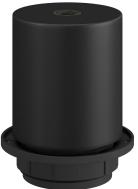

# **Product title:**

E26 semi-threaded metal socket kit with concealed cable clamp

### Product short description:

The E26 semi-threaded metal socket kit is perfect for creating a wall, table, or ceiling lamp with a lampshade. It includes an E26 socket with a semi-threaded sleeve, a metal cover cup, and a concealed cable clamp for a refined, elegant look. Complete your lighting setup with Creative Cables components, accessories, bulbs, and textile cords.

#### **Product description:**

Technical specifications socket kit: Diameter: 1.77" Height: 2" Upper hole: 0.47"

E26 socket in thermoplastic with one UL-certified ring nut Sleeve: semi-threaded Transparent technopolymer cable clamp included