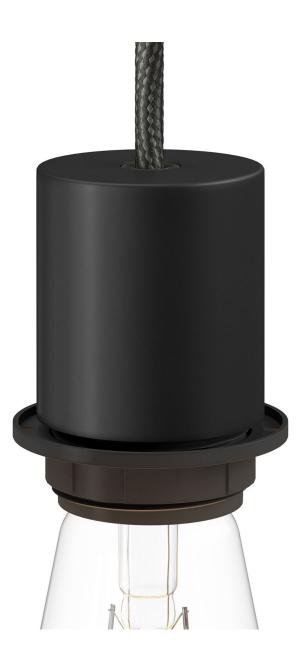

# **Product title:**

E26 semi-threaded metal socket kit with concealed cable clamp

### Product short description:

The E26 semi-threaded metal socket kit is perfect for creating a wall, table, or ceiling lamp with a lampshade. It includes an E26 socket with a semi-threaded sleeve, a metal cover cup, and a concealed cable clamp for a refined, elegant look. Complete your lighting setup with Creative Cables components, accessories, bulbs, and textile cords.

#### **Product description:**

Technical specifications socket kit: Diameter: 1.77" Height: 2" Upper hole: 0.47"

E26 socket in thermoplastic with one UL-certified ring nut Sleeve: semi-threaded Transparent technopolymer cable clamp included

### Product features:

Material: Metal Ferrule: Yes Fitting: E26

Product gallery: