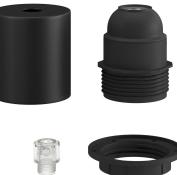

# **Product title:**

E26 semi-threaded metal socket kit with concealed cable clamp

### Product short description:

The E26 semi-threaded metal socket kit is perfect for creating a wall, table, or ceiling lamp with a lampshade. It includes an E26 socket with a semi-threaded sleeve, a metal cover cup, and a concealed cable clamp for a refined, elegant look. Complete your lighting setup with Creative Cables components, accessories, bulbs, and textile cords.

#### **Product description:**

Technical specifications socket kit: Diameter: 1.77" Height: 2" Upper hole: 0.47"

E26 socket in thermoplastic with one UL-certified ring nut Sleeve: semi-threaded Transparent technopolymer cable clamp included

### Product features:

Material: Metal Ferrule: Yes Fitting: E26

Product gallery: