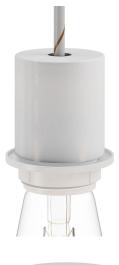

## Product short description:

The E26 semi-threaded metal socket kit is perfect for creating a wall, table, or ceiling lamp with a lampshade. It includes an E26 socket with a semi-threaded sleeve, a metal cover cup, and a concealed cable clamp for a refined, elegant look. Complete your lighting setup with Creative Cables components, accessories, bulbs, and textile cords.

#### **Product description:**

Technical specifications socket kit: Diameter: 1.77" Height: 2" Upper hole: 0.47"

E26 socket in thermoplastic with one UL-certified ring nut Sleeve: semi-threaded Transparent technopolymer cable clamp included