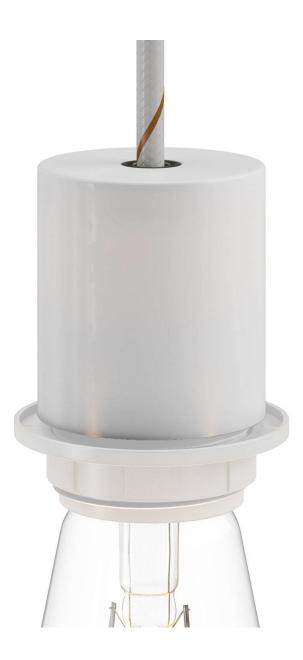

## Product short description:

The E26 semi-threaded metal socket kit is perfect for creating a wall, table, or ceiling lamp with a lampshade. It includes an E26 socket with a semi-threaded sleeve, a metal cover cup, and a concealed cable clamp for a refined, elegant look. Complete your lighting setup with Creative Cables components, accessories, bulbs, and textile cords.

#### **Product description:**

Technical specifications socket kit: Diameter: 1.77" Height: 2" Upper hole: 0.47"

E26 socket in thermoplastic with one UL-certified ring nut Sleeve: semi-threaded Transparent technopolymer cable clamp included