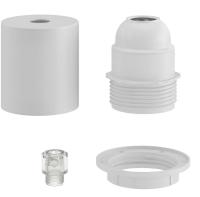

## Product short description:

The E26 semi-threaded metal socket kit is perfect for creating a wall, table, or ceiling lamp with a lampshade. It includes an E26 socket with a semi-threaded sleeve, a metal cover cup, and a concealed cable clamp for a refined, elegant look. Complete your lighting setup with Creative Cables components, accessories, bulbs, and textile cords.

#### **Product description:**

Technical specifications socket kit: Diameter: 1.77" Height: 2" Upper hole: 0.47"

E26 socket in thermoplastic with one UL-certified ring nut Sleeve: semi-threaded Transparent technopolymer cable clamp included

## Product features:

Material: Metal Ferrule: Yes Fitting: E26

Product gallery: