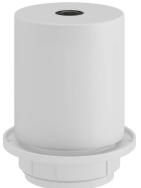

## Product short description:

The E26 semi-threaded metal socket kit is perfect for creating a wall, table, or ceiling lamp with a lampshade. It includes an E26 socket with a semi-threaded sleeve, a metal cover cup, and a concealed cable clamp for a refined, elegant look. Complete your lighting setup with Creative Cables components, accessories, bulbs, and textile cords.

#### **Product description:**

Technical specifications socket kit: Diameter: 1.77" Height: 2" Upper hole: 0.47"

E26 socket in thermoplastic with one UL-certified ring nut Sleeve: semi-threaded Transparent technopolymer cable clamp included