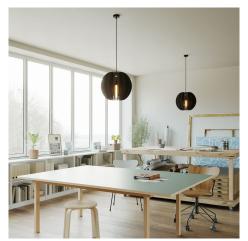

#### **Product short description:**

LAMPSHHADE redefines lighting, seamlessly merging aesthetics with acoustic comfort.

Featuring an elliptical shade composed of sound-absorbing slats, it transforms light into a truly immersive experience. Designed to create serene environments, it emits a soft, enveloping glow while effectively reducing ambient noise.

The shade, made up of 16 vertical slats and 3 horizontal supports in recycled PET, ensures structural integrity, easy assembly, and enhanced sustainability. Available in a refined color palette, LAMPSHHADE integrates effortlessly into both residential and professional interiors, exuding timeless elegance.