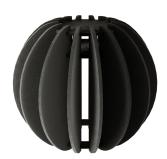

#### **Product short description:**

LAMPSHHADE redefines lighting, seamlessly merging aesthetics with acoustic comfort.

Featuring an elliptical shade composed of sound-absorbing slats, it transforms light into a truly immersive experience. Designed to create serene environments, it emits a soft, enveloping glow while effectively reducing ambient noise.

The shade, made up of 16 vertical slats and 3 horizontal supports in recycled PET, ensures structural integrity, easy assembly, and enhanced sustainability. Available in a refined color palette, LAMPSHHADE integrates effortlessly into both residential and professional interiors, exuding timeless elegance.

### **Product description:**

Lamp includes:

1 metal ceiling rose (3.27")

47.24" of 3 x 18 AWG cable in the selected color

1 E26 socket kit, max 7W

1 elliptical LAMPSHHADE lampshade in sound-absorbing material (recycled PET)