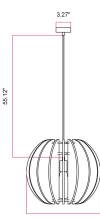

### **Product description:**

Lamp includes:

1 metal ceiling rose (3.27")

47.24" of 3 x 18 AWG cable in the selected color

1 E26 socket kit, max 7W

1 elliptical LAMPSHHADE lampshade in sound-absorbing material (recycled PET)