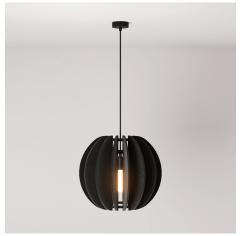

#### **Product short description:**

LAMPSHHADE redefines lighting, seamlessly merging aesthetics with acoustic comfort.

Featuring an elliptical shade composed of sound-absorbing slats, it transforms light into a truly immersive experience. Designed to create serene environments, it emits a soft, enveloping glow while effectively reducing ambient noise.

The shade, made up of 16 vertical slats and 3 horizontal supports in recycled PET, ensures structural integrity, easy assembly, and enhanced sustainability. Available in a refined color palette, LAMPSHHADE integrates effortlessly into both residential and professional interiors, exuding timeless elegance.

### **Product description:**

Lamp includes:

1 metal ceiling rose (3.27")

47.24" of 3 x 18 AWG cable in the selected color

1 E26 socket kit, max 7W

1 elliptical LAMPSHHADE lampshade in sound-absorbing material (recycled PET)