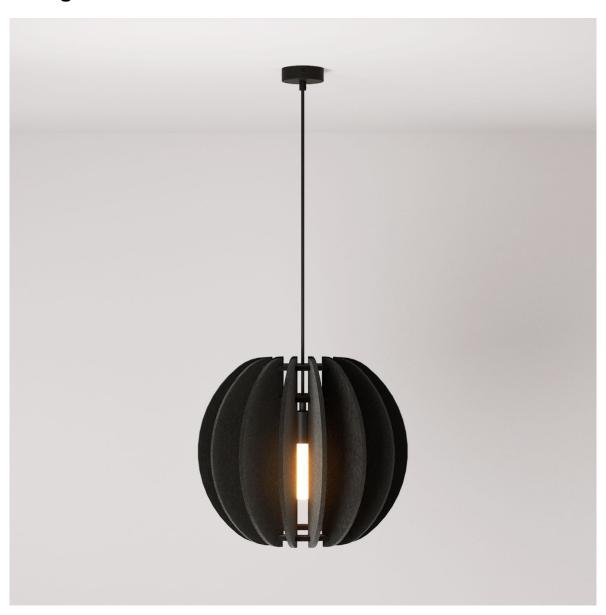

#### **Product short description:**

LAMPSHHADE redefines lighting, seamlessly merging aesthetics with acoustic comfort.

Featuring an elliptical shade composed of sound-absorbing slats, it transforms light into a truly immersive experience. Designed to create serene environments, it emits a soft, enveloping glow while effectively reducing ambient noise.

The shade, made up of 16 vertical slats and 3 horizontal supports in recycled PET, ensures structural integrity, easy assembly, and enhanced sustainability. Available in a refined color palette, LAMPSHHADE integrates effortlessly into both residential and professional interiors, exuding timeless elegance.

### **Product description:**

Lamp includes:

1 metal ceiling rose (3.27")

47.24" of 3 x 18 AWG cable in the selected color

1 E26 socket kit, max 7W

1 elliptical LAMPSHHADE lampshade in sound-absorbing material (recycled PET)