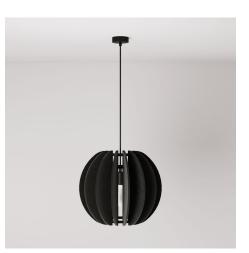

#### **Product short description:**

LAMPSHHADE redefines lighting, seamlessly merging aesthetics with acoustic comfort.

Featuring an elliptical shade composed of sound-absorbing slats, it transforms light into a truly immersive experience. Designed to create serene environments, it emits a soft, enveloping glow while effectively reducing ambient noise.

The shade, made up of 16 vertical slats and 3 horizontal supports in recycled PET, ensures structural integrity, easy assembly, and enhanced sustainability. Available in a refined color palette, LAMPSHHADE integrates effortlessly into both residential and professional interiors, exuding timeless elegance.

### **Product description:**

Lamp includes:

1 metal ceiling rose (3.27")

47.24" of 3 x 18 AWG cable in the selected color

1 E26 socket kit, max 7W

1 elliptical LAMPSHHADE lampshade in sound-absorbing material (recycled PET)