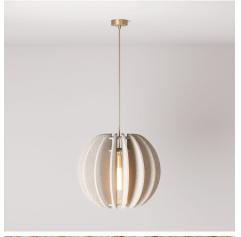

#### **Product short description:**

LAMPSHHADE redefines lighting, seamlessly merging aesthetics with acoustic comfort.

Featuring an elliptical shade composed of sound-absorbing slats, it transforms light into a truly immersive experience. Designed to create serene environments, it emits a soft, enveloping glow while effectively reducing ambient noise.

The shade, made up of 16 vertical slats and 3 horizontal supports in recycled PET, ensures structural integrity, easy assembly, and enhanced sustainability. Available in a refined color palette, LAMPSHHADE integrates effortlessly into both residential and professional interiors, exuding timeless elegance.

#### **Product description:**

Lamp includes:

1 metal ceiling rose (3.27")

47.24" of 3 x 18 AWG cable in the selected color

1 E26 socket kit, max 7W

1 elliptical LAMPSHHADE lampshade in sound-absorbing material (recycled PET)