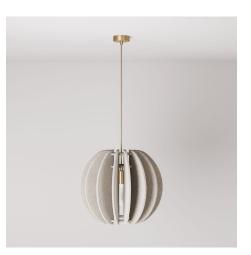

#### **Product short description:**

LAMPSHHADE redefines lighting, seamlessly merging aesthetics with acoustic comfort.

Featuring an elliptical shade composed of sound-absorbing slats, it transforms light into a truly immersive experience. Designed to create serene environments, it emits a soft, enveloping glow while effectively reducing ambient noise.

The shade, made up of 16 vertical slats and 3 horizontal supports in recycled PET, ensures structural integrity, easy assembly, and enhanced sustainability. Available in a refined color palette, LAMPSHHADE integrates effortlessly into both residential and professional interiors, exuding timeless elegance.

#### **Product description:**

Lamp includes:

1 metal ceiling rose (3.27")

47.24" of 3 x 18 AWG cable in the selected color

1 E26 socket kit, max 7W

1 elliptical LAMPSHHADE lampshade in sound-absorbing material (recycled PET)