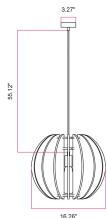

#### **Product description:**

Lamp includes:

1 metal ceiling rose (3.27")

47.24" of 3 x 18 AWG cable in the selected color

1 E26 socket kit, max 7W

1 elliptical LAMPSHHADE lampshade in sound-absorbing material (recycled PET)