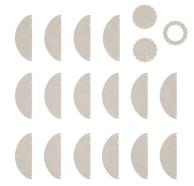

The shade, made up of 16 vertical slats and 3 horizontal supports in recycled PET, ensures structural integrity, easy assembly, and enhanced sustainability. Available in a refined color palette, LAMPSHHADE integrates effortlessly into both residential and professional interiors, exuding timeless elegance.