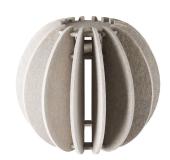

#### **Product short description:**

LAMPSHHADE redefines lighting, seamlessly merging aesthetics with acoustic comfort.

Featuring an elliptical shade composed of sound-absorbing slats, it transforms light into a truly immersive experience. Designed to create serene environments, it emits a soft, enveloping glow while effectively reducing ambient noise.

The shade, made up of 16 vertical slats and 3 horizontal supports in recycled PET, ensures structural integrity, easy assembly, and enhanced sustainability. Available in a refined color palette, LAMPSHHADE integrates effortlessly into both residential and professional interiors, exuding timeless elegance.