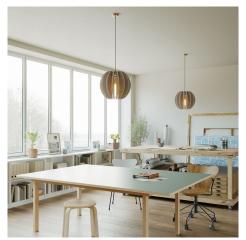

#### **Product short description:**

LAMPSHHADE redefines lighting, seamlessly merging aesthetics with acoustic comfort.

Featuring an elliptical shade composed of sound-absorbing slats, it transforms light into a truly immersive experience. Designed to create serene environments, it emits a soft, enveloping glow while effectively reducing ambient noise.

The shade, made up of 16 vertical slats and 3 horizontal supports in recycled PET, ensures structural integrity, easy assembly, and enhanced sustainability. Available in a refined color palette, LAMPSHHADE integrates effortlessly into both residential and professional interiors, exuding timeless elegance.