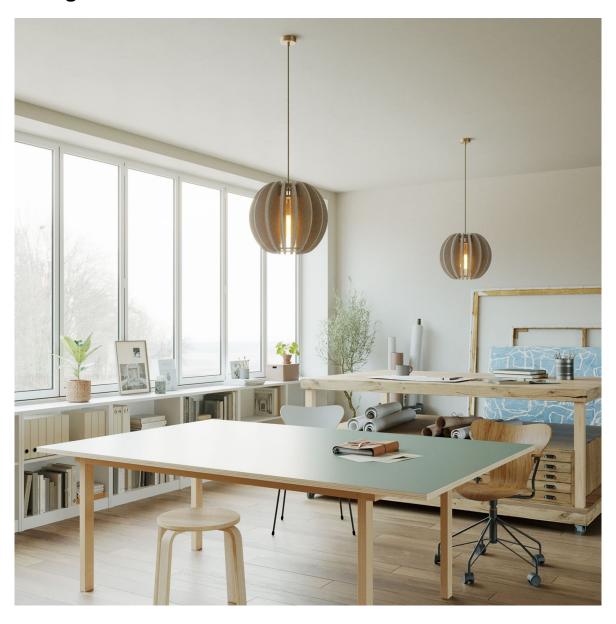

#### **Product short description:**

LAMPSHHADE redefines lighting, seamlessly merging aesthetics with acoustic comfort.

Featuring an elliptical shade composed of sound-absorbing slats, it transforms light into a truly immersive experience. Designed to create serene environments, it emits a soft, enveloping glow while effectively reducing ambient noise.

The shade, made up of 16 vertical slats and 3 horizontal supports in recycled PET, ensures structural integrity, easy assembly, and enhanced sustainability. Available in a refined color palette, LAMPSHHADE integrates effortlessly into both residential and professional interiors, exuding timeless elegance.

#### **Product description:**

Lamp includes:

1 metal ceiling rose (3.27")

47.24" of 3 x 18 AWG cable in the selected color

1 E26 socket kit, max 7W

1 elliptical LAMPSHHADE lampshade in sound-absorbing material (recycled PET)