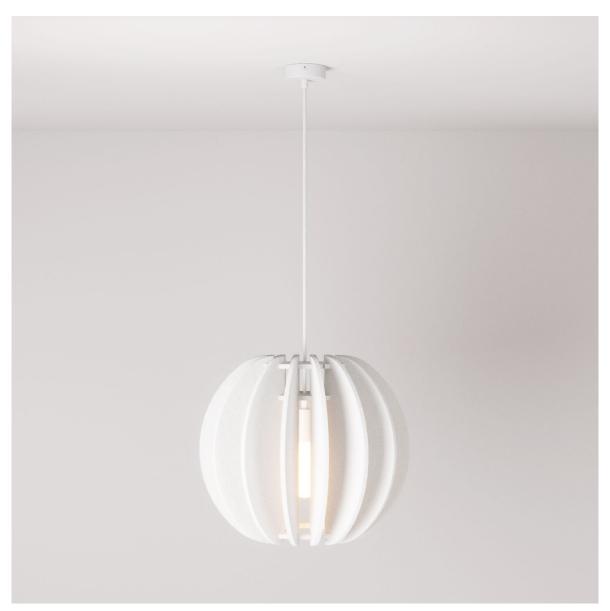

## **Product title:**

LAMPSHHADE - Pendant Lamp with Elliptical Shade

#### **Product short description:**

LAMPSHHADE redefines lighting, seamlessly merging aesthetics with acoustic comfort.

Featuring an elliptical shade composed of sound-absorbing slats, it transforms light into a truly immersive experience. Designed to create serene environments, it emits a soft, enveloping glow while effectively reducing ambient noise.

The shade, made up of 16 vertical slats and 3 horizontal supports in recycled PET, ensures structural integrity, easy assembly, and enhanced sustainability. Available in a refined color palette, LAMPSHHADE integrates effortlessly into both residential and professional interiors, exuding timeless elegance.

#### **Product description:**

Lamp includes:

1 metal ceiling rose (3.27")

47.24" of 3 x 18 AWG cable in the selected color

1 E26 socket kit, max 7W

1 elliptical LAMPSHHADE lampshade in sound-absorbing material (recycled PET)