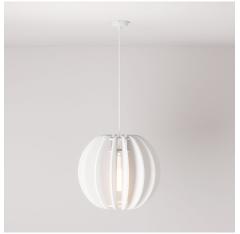

## **Product title:**

LAMPSHHADE - Pendant Lamp with Elliptical Shade

#### **Product short description:**

LAMPSHHADE redefines lighting, seamlessly merging aesthetics with acoustic comfort.

Featuring an elliptical shade composed of sound-absorbing slats, it transforms light into a truly immersive experience. Designed to create serene environments, it emits a soft, enveloping glow while effectively reducing ambient noise.

The shade, made up of 16 vertical slats and 3 horizontal supports in recycled PET, ensures structural integrity, easy assembly, and enhanced sustainability. Available in a refined color palette, LAMPSHHADE integrates effortlessly into both residential and professional interiors, exuding timeless elegance.

#### **Product description:**

Lamp includes:

1 metal ceiling rose (3.27")

47.24" of 3 x 18 AWG cable in the selected color

1 E26 socket kit, max 7W

1 elliptical LAMPSHHADE lampshade in sound-absorbing material (recycled PET)