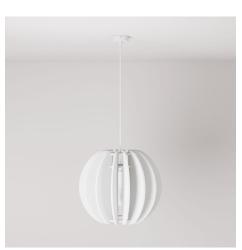

## **Product title:**

LAMPSHHADE - Pendant Lamp with Elliptical Shade

#### **Product short description:**

LAMPSHHADE redefines lighting, seamlessly merging aesthetics with acoustic comfort.

Featuring an elliptical shade composed of sound-absorbing slats, it transforms light into a truly immersive experience. Designed to create serene environments, it emits a soft, enveloping glow while effectively reducing ambient noise.

The shade, made up of 16 vertical slats and 3 horizontal supports in recycled PET, ensures structural integrity, easy assembly, and enhanced sustainability. Available in a refined color palette, LAMPSHHADE integrates effortlessly into both residential and professional interiors, exuding timeless elegance.

#### **Product description:**

Lamp includes:

1 metal ceiling rose (3.27")

47.24" of 3 x 18 AWG cable in the selected color

1 E26 socket kit, max 7W

1 elliptical LAMPSHHADE lampshade in sound-absorbing material (recycled PET)