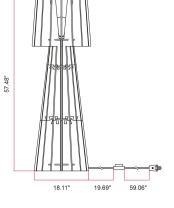

## Product short description:

SHHINE is a floor lamp that seamlessly blends contemporary design with acoustic innovation.

Featuring a sleek, vertical structure made of sound-absorbing material, it reduces ambient noise while offering a distinctive aesthetic. Inspired by classic elegance but reimagined with modern, sustainable materials, SHHINE stands 150 cm in height and is easy to assemble.

#### Product description:

Floor lamp includes:
78.74" of 3 x 18 AWG cable
1 E26 socket, max 7W
1 foot switch
1 SHHINE floor lamp frame made of sound-absorbing material (recycled PET)

US plug

Bulb[BF-G40-HS-27K]: LED, half sphere silver, G40, 8W (equal to an old 60W bulb), 650 Lm, warm light (2700K), E26, width 3.74", height 5.51", dimmable