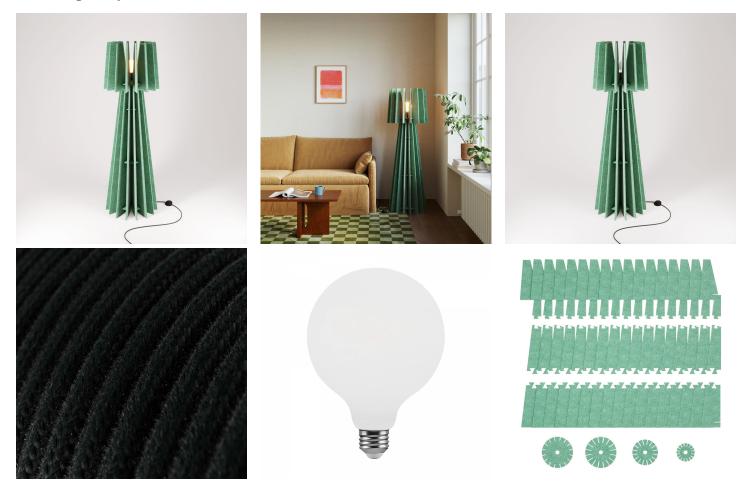

#### Product description:

Floor lamp includes:
78.74" of 3 x 18 AWG cable
1 E26 socket, max 7W
1 foot switch
1 SHHINE floor lamp frame made of sound-absorbing material (recycled PET)

US plug

Bulb[BF-G40-HS-27K]: LED, half sphere silver, G40, 8W (equal to an old 60W bulb), 650 Lm, warm light (2700K), E26, width 3.74", height 5.51", dimmable

#### **Product features:**

Material: PET Opening Beam: 360° Lampshade: With lampshade Mood: Colorful Mood: Luxury Mood: Modern Fitting: E26 Color Temperature: 2700°K Lumen: 650 Lm

Product type: Floor lamp Light bulb: Yes Light bulb: No Dimmable: Yes Light range: Diffused Smart: No Number of light points: 1 Room: Living room Room: Studio Room: Bedroom Room: Child's room

#### **Product gallery:**