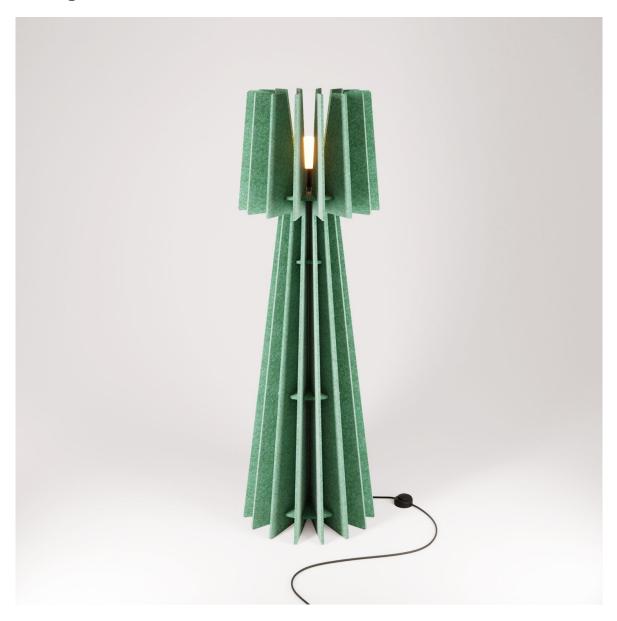

# **Product title:**

SHHINE - Floor Lamp Made of Sound-Absorbing Material

## Product short description:

SHHINE is a floor lamp that seamlessly blends contemporary design with acoustic innovation.

Featuring a sleek, vertical structure made of sound-absorbing material, it reduces ambient noise while offering a distinctive aesthetic. Inspired by classic elegance but reimagined with modern, sustainable materials, SHHINE stands 150 cm in height and is easy to assemble.

SHHINE is available in a range of sophisticated colors, making it a versatile choice for both residential and professional spaces. With its warm illumination and refined presence, SHHINE transforms any environment into an oasis of comfort.

#### Product description:

Floor lamp includes:
78.74" of 3 x 18 AWG cable
1 E26 socket, max 7W
1 foot switch
1 SHHINE floor lamp frame made of sound-absorbing material (recycled PET)

US plug

Bulb[BF-G40-HS-27K]: LED, half sphere silver, G40, 8W (equal to an old 60W bulb), 650 Lm, warm light (2700K), E26, width 3.74", height 5.51", dimmable