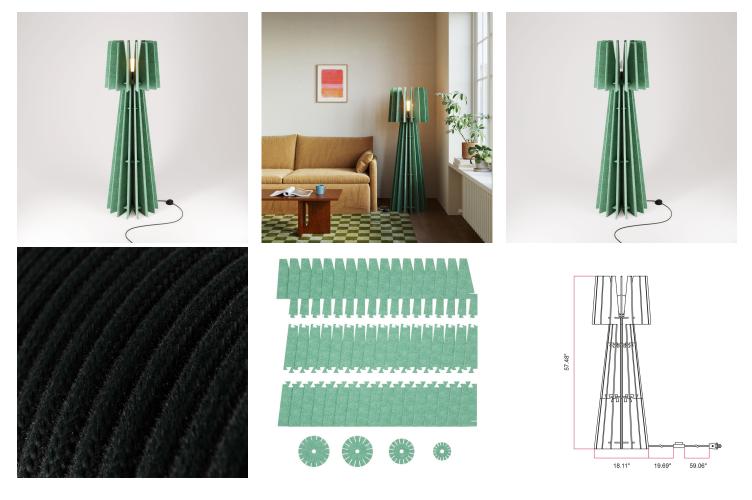

### Product short description:

SHHINE is a floor lamp that seamlessly blends contemporary design with acoustic innovation.

Featuring a sleek, vertical structure made of sound-absorbing material, it reduces ambient noise while offering a distinctive aesthetic. Inspired by classic elegance but reimagined with modern, sustainable materials, SHHINE stands 150 cm in height and is easy to assemble.

SHHINE is available in a range of sophisticated colors, making it a versatile choice for both residential and professional spaces. With its warm illumination and refined presence, SHHINE transforms any environment into an oasis of comfort.

#### Product description:

Floor lamp includes:
78.74" of 3 x 18 AWG cable
1 E26 socket, max 7W
1 foot switch
1 SHHINE floor lamp frame made of sound-absorbing material (recycled PET)

US plug

Bulb[BF-G40-HS-27K]: LED, half sphere silver, G40, 8W (equal to an old 60W bulb), 650 Lm, warm light (2700K), E26, width 3.74", height 5.51", dimmable

#### **Product features:**

Material: PET Opening Beam: 360° Lampshade: With lampshade Mood: Modern Mood: Colorful Mood: Luxury Fitting: E26 Color Temperature: 2700°K Lumen: 650 Lm

Product type: Floor lamp Light bulb: Yes Light bulb: No Dimmable: Yes Light range: Diffused Smart: No Number of light points: 1 Room: Living room Room: Studio Room: Bedroom Room: Child's room