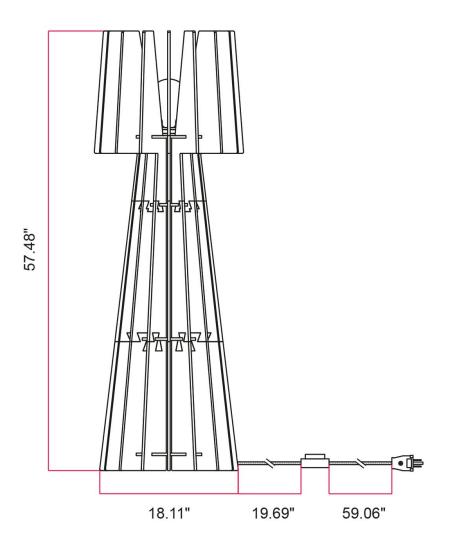

### Product short description:

SHHINE is a floor lamp that seamlessly blends contemporary design with acoustic innovation.

Featuring a sleek, vertical structure made of sound-absorbing material, it reduces ambient noise while offering a distinctive aesthetic. Inspired by classic elegance but reimagined with modern, sustainable materials, SHHINE stands 150 cm in height and is easy to assemble.

#### Product description:

Floor lamp includes:
78.74" of 3 x 18 AWG cable
1 E26 socket, max 7W
1 foot switch
1 SHHINE floor lamp frame made of sound-absorbing material (recycled PET)

US plug

Bulb[BF-G40-HS-27K]: LED, half sphere silver, G40, 8W (equal to an old 60W bulb), 650 Lm, warm light (2700K), E26, width 3.74", height 5.51", dimmable