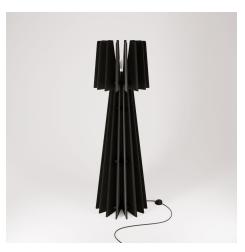

#### **Product short description:**

SHHINE is a floor lamp that seamlessly blends contemporary design with acoustic innovation.

Featuring a sleek, vertical structure made of sound-absorbing material, it reduces ambient noise while offering a distinctive aesthetic. Inspired by classic elegance but reimagined with modern, sustainable materials, SHHINE stands 150 cm in height and is easy to assemble.

SHHINE is available in a range of sophisticated colors, making it a versatile choice for both residential and professional spaces. With its warm illumination and refined presence, SHHINE transforms any environment into an oasis of comfort.

#### **Product features:**

Material: PET

Opening Beam: 360°

Lampshade: With lampshade

Mood: Modern Mood: Colorful Mood: Luxury Fitting: E26

Color Temperature: 2700°K

Lumen: 650 Lm

Product type: Floor lamp