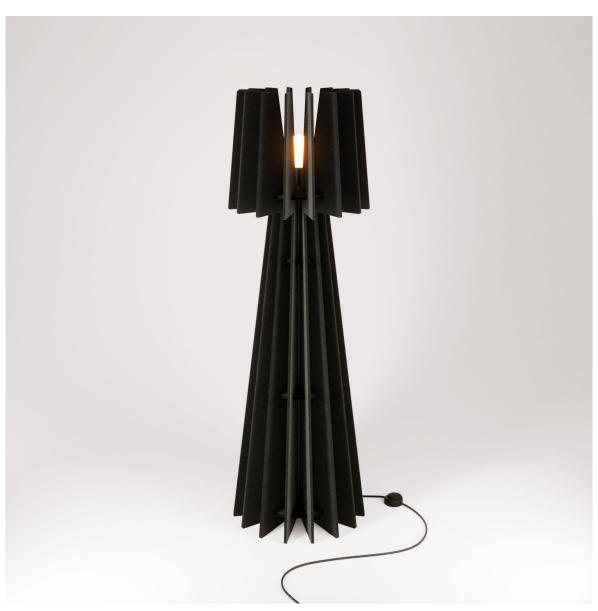

### **Product title:**

SHHINE - Floor Lamp Made of Sound-Absorbing Material

#### **Product short description:**

SHHINE is a floor lamp that seamlessly blends contemporary design with acoustic innovation.

Featuring a sleek, vertical structure made of sound-absorbing material, it reduces ambient noise while offering a distinctive aesthetic. Inspired by classic elegance but reimagined with modern, sustainable materials, SHHINE stands 150 cm in height and is easy to assemble.

SHHINE is available in a range of sophisticated colors, making it a versatile choice for both residential and professional spaces. With its warm illumination and refined presence, SHHINE transforms any environment into an oasis of comfort.

#### **Product description:**

Floor lamp includes: 78.74" of 3 x 18 AWG cable 1 E26 socket, max 7W

1 foot switch

1 SHHINE floor lamp frame made of sound-absorbing material (recycled PET)

US plug

Bulb[BF-G40-HS-27K]: LED, half sphere silver, G40, 8W (equal to an old 60W bulb), 650 Lm, warm light (2700K), E26, width 3.74", height 5.51", dimmable