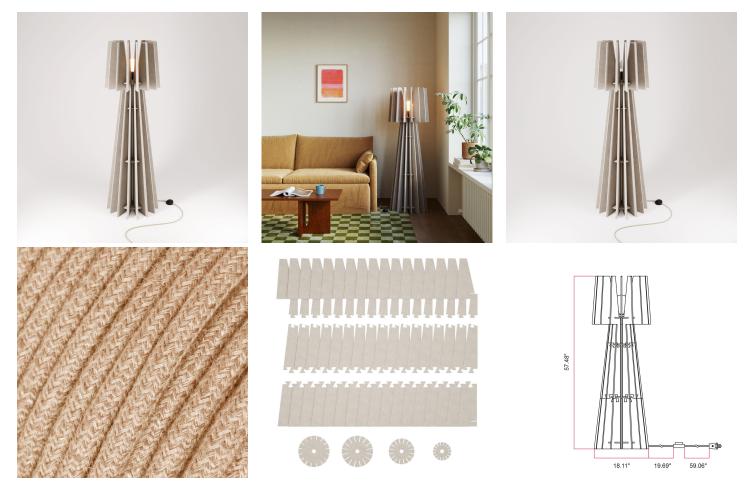

# **Product title:**

SHHINE - Floor Lamp Made of Sound-Absorbing Material

### Product short description:

SHHINE is a floor lamp that seamlessly blends contemporary design with acoustic innovation.

Featuring a sleek, vertical structure made of sound-absorbing material, it reduces ambient noise while offering a distinctive aesthetic. Inspired by classic elegance but reimagined with modern, sustainable materials, SHHINE stands 150 cm in height and is easy to assemble.

SHHINE is available in a range of sophisticated colors, making it a versatile choice for both residential and professional spaces. With its warm illumination and refined presence, SHHINE transforms any environment into an oasis of comfort.

#### Product description:

Floor lamp includes:
78.74" of 3 x 18 AWG cable
1 E26 socket, max 7W
1 foot switch
1 SHHINE floor lamp frame made of sound-absorbing material (recycled PET)

US plug

Bulb[BF-G40-HS-27K]: LED, half sphere silver, G40, 8W (equal to an old 60W bulb), 650 Lm, warm light (2700K), E26, width 3.74", height 5.51", dimmable

#### **Product features:**

Material: PET Opening Beam: 360° Lampshade: With lampshade Mood: Modern Mood: Colorful Mood: Luxury Fitting: E26 Color Temperature: 2700°K Lumen: 650 Lm

Product type: Floor lamp Light bulb: Yes Light bulb: No Dimmable: Yes Light range: Diffused Smart: No Number of light points: 1 Room: Living room Room: Studio Room: Bedroom Room: Child's room