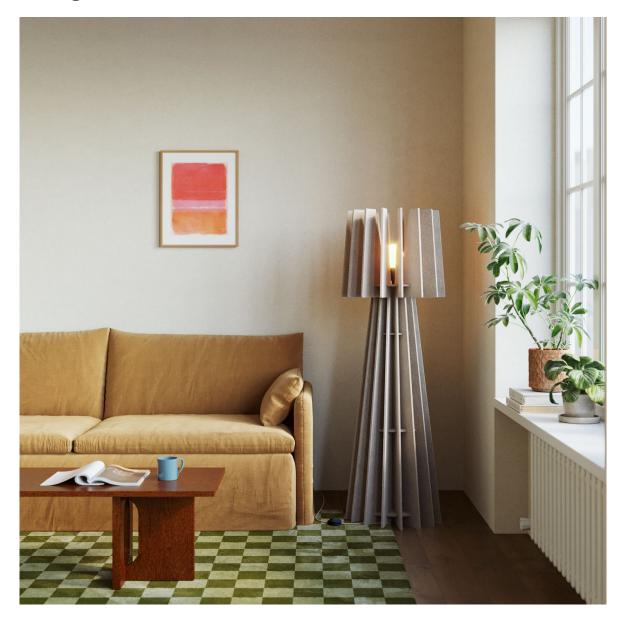

# **Product title:**

SHHINE - Floor Lamp Made of Sound-Absorbing Material

### Product short description:

SHHINE is a floor lamp that seamlessly blends contemporary design with acoustic innovation.

Featuring a sleek, vertical structure made of sound-absorbing material, it reduces ambient noise while offering a distinctive aesthetic. Inspired by classic elegance but reimagined with modern, sustainable materials, SHHINE stands 150 cm in height and is easy to assemble.

SHHINE is available in a range of sophisticated colors, making it a versatile choice for both residential and professional spaces. With its warm illumination and refined presence, SHHINE transforms any environment into an oasis of comfort.