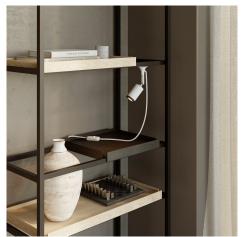

#### **Product short description:**

Illuminate your favorite details at home with the MAG-Y series metal wall light featuring a swivel joint and spotlight. This versatile lamp combines functionality and style, making it perfect for creating focused lighting in any space. Use it to highlight artwork, emphasize architectural features, or simply enjoy reading your favorite books.

The durable metal structure complements various interior styles, from modern to industrial. The swivel joint tilts up to 90° and rotates up to 315°, providing maximum flexibility. With its textile cable, plug, and metal washer for wall mounting, installation is a breeze even in areas without electrical outlets. And if you need to move the lamp, the magnetic base lets you easily detach and reposition it wherever you like.