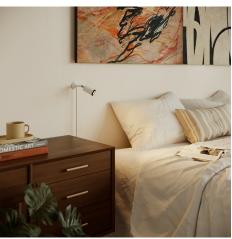

#### **Product short description:**

Illuminate your favorite details at home with the MAG-Y series metal wall light featuring a swivel joint and spotlight. This versatile lamp combines functionality and style, making it perfect for creating focused lighting in any space. Use it to highlight artwork, emphasize architectural features, or simply enjoy reading your favorite books.

The durable metal structure complements various interior styles, from modern to industrial. The swivel joint tilts up to 90° and rotates up to 315°, providing maximum flexibility. With its textile cable, plug, and metal washer for wall mounting, installation is a breeze even in areas without electrical outlets. And if you need to move the lamp, the magnetic base lets you easily detach and reposition it wherever you like.