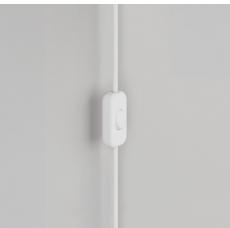

## **Product description:**

Suspension lamp comprising:
78.74" (6.56 feet) of 3 x 18 AWG cable
1 magnetic metal bracket
1 adjustable metal joint
1 GU10 socket max 4 W
1 infra-cable switch
1 metal wall washer