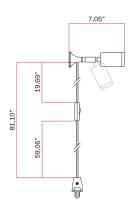

## **Product description:**

Suspension lamp comprising:
78.74" (6.56 feet) of 3 x 18 AWG cable
1 magnetic metal bracket
1 adjustable metal joint
1 GU10 socket max 4 W
1 infra-cable switch
1 metal wall washer