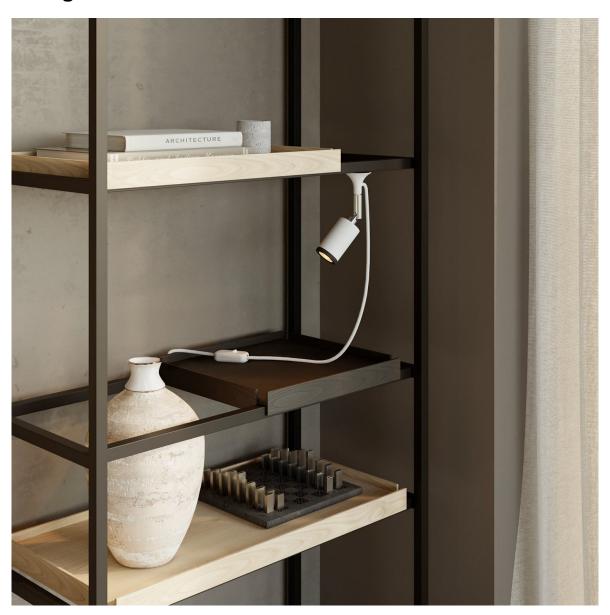

#### **Product short description:**

Illuminate your favorite details at home with the MAG-Y series metal wall light featuring a swivel joint and spotlight. This versatile lamp combines functionality and style, making it perfect for creating focused lighting in any space. Use it to highlight artwork, emphasize architectural features, or simply enjoy reading your favorite books.

The durable metal structure complements various interior styles, from modern to industrial. The swivel joint tilts up to 90° and rotates up to 315°, providing maximum flexibility. With its textile cable, plug, and metal washer for wall mounting, installation is a breeze even in areas without electrical outlets. And if you need to move the lamp, the magnetic base lets you easily detach and reposition it wherever you like.

## **Product description:**

Suspension lamp comprising:
78.74" (6.56 feet) of 3 x 18 AWG cable
1 magnetic metal bracket
1 adjustable metal joint
1 GU10 socket max 4 W
1 infra-cable switch
1 metal wall washer