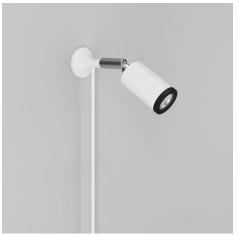

# **Product title:**

MAG-Y metal wall light with swivel joint and spotlight

#### **Product short description:**

Illuminate your favorite details at home with the MAG-Y series metal wall light featuring a swivel joint and spotlight. This versatile lamp combines functionality and style, making it perfect for creating focused lighting in any space. Use it to highlight artwork, emphasize architectural features, or simply enjoy reading your favorite books.

The durable metal structure complements various interior styles, from modern to industrial. The swivel joint tilts up to 90° and rotates up to 315°, providing maximum flexibility. With its textile cable, plug, and metal washer for wall mounting, installation is a breeze even in areas without electrical outlets. And if you need to move the lamp, the magnetic base lets you easily detach and reposition it wherever you like.

## **Product description:**

Suspension lamp comprising:
78.74" (6.56 feet) of 3 x 18 AWG cable
1 magnetic metal bracket
1 adjustable metal joint
1 GU10 socket max 4 W
1 infra-cable switch
1 metal wall washer