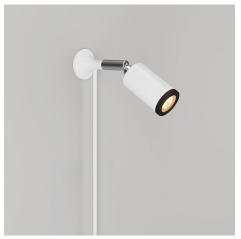

# **Product title:**

MAG-Y metal wall light with swivel joint and spotlight

#### **Product short description:**

Illuminate your favorite details at home with the MAG-Y series metal wall light featuring a swivel joint and spotlight. This versatile lamp combines functionality and style, making it perfect for creating focused lighting in any space. Use it to highlight artwork, emphasize architectural features, or simply enjoy reading your favorite books.

The durable metal structure complements various interior styles, from modern to industrial. The swivel joint tilts up to 90° and rotates up to 315°, providing maximum flexibility. With its textile cable, plug, and metal washer for wall mounting, installation is a breeze even in areas without electrical outlets. And if you need to move the lamp, the magnetic base lets you easily detach and reposition it wherever you like.