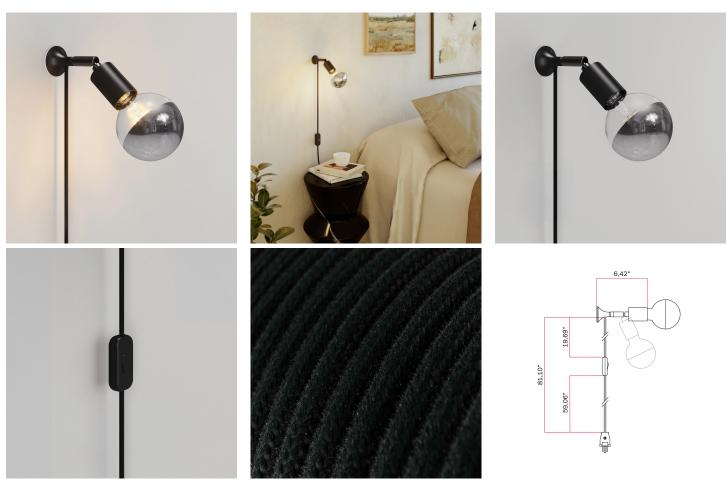

#### **Product short description:**

Decorate your walls with the minimalist elegance of the MAG-Y series wall lamp featuring a joint and metal dome bulb. This unique lighting solution adds style to the bedroom, character to the study, or a creative focal point in the kitchen.

The wall lamp with joint and metal dome bulb combines functionality with design. The magnetic kit, which easily attaches to any wall using the included washer, is paired with a flexible extension that tilts up to 90° and rotates up to 315°, offering maximum freedom in directing the light. Thanks to the textile cable and plug, you can place it even where there are no light points. If you need to move the lamp, its magnetic base lets you easily detach it from the wall, giving you unmatched flexibility in your lighting arrangement.