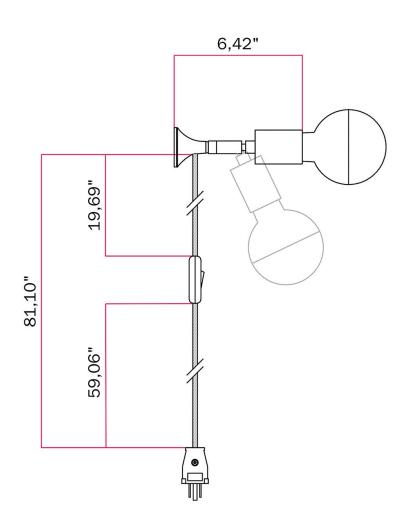

#### **Product description:**

Wall lamp consisting of: 78.74" (6.56 feet) of 3 x 18 AWG cable

1 magnetic metal support

1 adjustable metal joint

1 E26 max 7W socket for visible bulb

1 infra-cable switch

1 metal wall washer

Bulb [BF-G40-HS-27K]: LED, half sphere silver, G40, 8W (equal to an old 60W bulb), 750 Lm, warm light (2700K), E26, diameter 5"

US plug

In order to maintain the natural beauty of the product, we recommend cleaning the lamp with a cloth, avoiding the use of chemicals that could alter the surface.