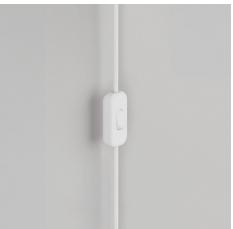

#### **Product description:**

Wall lamp consisting of: 78.74" (6.56 feet) of 3 x 18 AWG cable

1 magnetic metal support

1 adjustable metal joint

1 E26 max 7W socket for visible bulb

1 infra-cable switch

1 metal wall washer