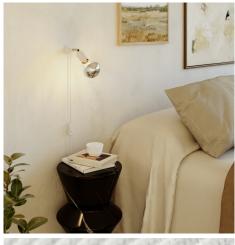

#### **Product short description:**

Decorate your walls with the minimalist elegance of the MAG-Y series wall lamp featuring a joint and metal dome bulb. This unique lighting solution adds style to the bedroom, character to the study, or a creative focal point in the kitchen.

The wall lamp with joint and metal dome bulb combines functionality with design. The magnetic kit, which easily attaches to any wall using the included washer, is paired with a flexible extension that tilts up to 90° and rotates up to 315°, offering maximum freedom in directing the light. Thanks to the textile cable and plug, you can place it even where there are no light points. If you need to move the lamp, its magnetic base lets you easily detach it from the wall, giving you unmatched flexibility in your lighting arrangement.

Smart: No

Number of light points: 1

Room: Entry Room: Studio Room: Bedroom