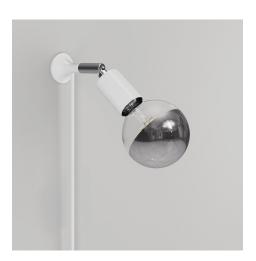

# **Product title:**

MAG-Y wall lamp with joint and metal dome bulb

#### **Product short description:**

Decorate your walls with the minimalist elegance of the MAG-Y series wall lamp featuring a joint and metal dome bulb. This unique lighting solution adds style to the bedroom, character to the study, or a creative focal point in the kitchen.

The wall lamp with joint and metal dome bulb combines functionality with design. The magnetic kit, which easily attaches to any wall using the included washer, is paired with a flexible extension that tilts up to 90° and rotates up to 315°, offering maximum freedom in directing the light. Thanks to the textile cable and plug, you can place it even where there are no light points. If you need to move the lamp, its magnetic base lets you easily detach it from the wall, giving you unmatched flexibility in your lighting arrangement.

#### **Product description:**

Wall lamp consisting of: 78.74" (6.56 feet) of 3 x 18 AWG cable

1 magnetic metal support

1 adjustable metal joint

1 E26 max 7W socket for visible bulb

1 infra-cable switch

1 metal wall washer

Bulb [BF-G40-HS-27K]: LED, half sphere silver, G40, 8W (equal to an old 60W bulb), 750 Lm, warm light (2700K), E26, diameter 5"

US plug

In order to maintain the natural beauty of the product, we recommend cleaning the lamp with a cloth, avoiding the use of chemicals that could alter the surface.