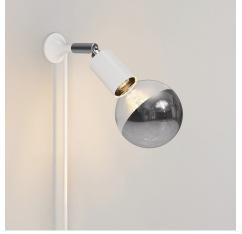

# **Product title:**

MAG-Y wall lamp with joint and metal dome bulb

#### **Product short description:**

Decorate your walls with the minimalist elegance of the MAG-Y series wall lamp featuring a joint and metal dome bulb. This unique lighting solution adds style to the bedroom, character to the study, or a creative focal point in the kitchen.

The wall lamp with joint and metal dome bulb combines functionality with design. The magnetic kit, which easily attaches to any wall using the included washer, is paired with a flexible extension that tilts up to 90° and rotates up to 315°, offering maximum freedom in directing the light. Thanks to the textile cable and plug, you can place it even where there are no light points. If you need to move the lamp, its magnetic base lets you easily detach it from the wall, giving you unmatched flexibility in your lighting arrangement.

#### **Product description:**

Wall lamp consisting of: 78.74" (6.56 feet) of 3 x 18 AWG cable

1 magnetic metal support

1 adjustable metal joint

1 E26 max 7W socket for visible bulb

1 infra-cable switch

1 metal wall washer

Bulb [BF-G40-HS-27K]: LED, half sphere silver, G40, 8W (equal to an old 60W bulb), 750 Lm, warm light (2700K), E26, diameter 5"

US plug

In order to maintain the natural beauty of the product, we recommend cleaning the lamp with a cloth, avoiding the use of chemicals that could alter the surface.