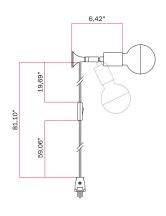

#### **Product description:**

Wall lamp consisting of: 78.74" (6.56 feet) of 3 x 18 AWG cable

1 magnetic metal support

1 adjustable metal joint

1 E26 max 7W socket for visible bulb

1 infra-cable switch

1 metal wall washer

Bulb [BF-G40-HS-27K]: LED, half sphere silver, G40, 8W (equal to an old 60W bulb), 750 Lm, warm light (2700K), E26, diameter 5"

US plug

In order to maintain the natural beauty of the product, we recommend cleaning the lamp with a cloth, avoiding the use of chemicals that could alter the surface.