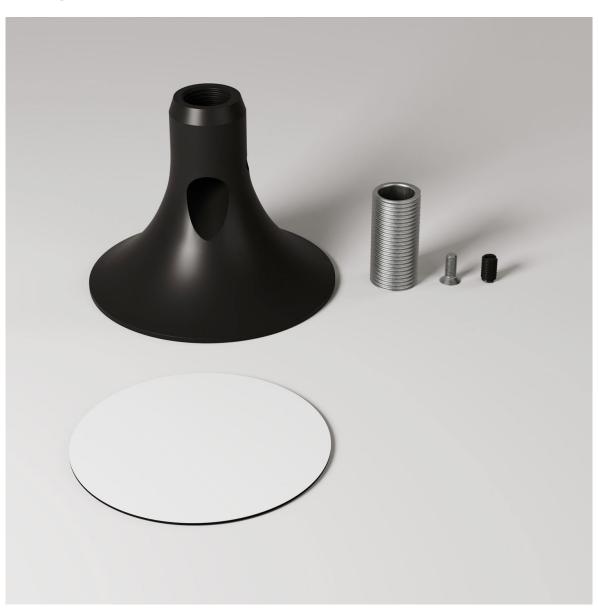

## **Product title:**

MAG-Y, magnetic socket kit

### **Product short description:**

A fundamental component for creating any MAG-Y lamp, this socket gets its name from its magnetic core and distinctive Y-shaped design. Compatible with most of Creative Cables' extensions and cables, it serves as a versatile starting point to design the perfect table, floor, or wall lamp for your space.

Equipped with a protective non-scratch pad, the MAG-Y socket easily attaches to metal supports in the series or any iron surface. Want a straight, curved, or adjustable lamp? You're in control! Mix, match, create and you're done.

#### **Product description:**

Diameter: 1.97" Height: 1.57"

Scratch-resistant protective pad

#### **Product features:**

Material: Metal