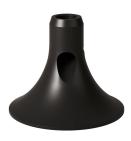

## **Product title:**

MAG-Y, magnetic socket kit

### **Product short description:**

A fundamental component for creating any MAG-Y lamp, this socket gets its name from its magnetic core and distinctive Y-shaped design. Compatible with most of Creative Cables' extensions and cables, it serves as a versatile starting point to design the perfect table, floor, or wall lamp for your space.

Equipped with a protective non-scratch pad, the MAG-Y socket easily attaches to metal supports in the series or any iron surface. Want a straight, curved, or adjustable lamp? You're in control! Mix, match, create and you're done.

#### **Product description:**

Diameter: 1.97" Height: 1.57"

Scratch-resistant protective pad