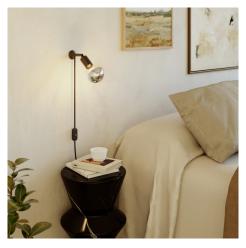

### **Product short description:**

A fundamental component for creating any MAG-Y lamp, this socket gets its name from its magnetic core and distinctive Y-shaped design. Compatible with most of Creative Cables' extensions and cables, it serves as a versatile starting point to design the perfect table, floor, or wall lamp for your space.

Equipped with a protective non-scratch pad, the MAG-Y socket easily attaches to metal supports in the series or any iron surface. Want a straight, curved, or adjustable lamp? You're in control! Mix, match, create and you're done.