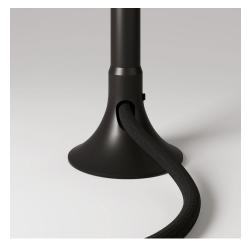

### **Product short description:**

A fundamental component for creating any MAG-Y lamp, this socket gets its name from its magnetic core and distinctive Y-shaped design. Compatible with most of Creative Cables' extensions and cables, it serves as a versatile starting point to design the perfect table, floor, or wall lamp for your space.

Equipped with a protective non-scratch pad, the MAG-Y socket easily attaches to metal supports in the series or any iron surface. Want a straight, curved, or adjustable lamp? You're in control! Mix, match, create and you're done.

#### **Product description:**

Diameter: 1.97" Height: 1.57"

Scratch-resistant protective pad

#### **Product features:**

Material: Metal