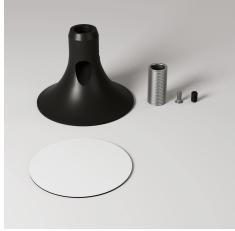

### **Product short description:**

A fundamental component for creating any MAG-Y lamp, this socket gets its name from its magnetic core and distinctive Y-shaped design. Compatible with most of Creative Cables' extensions and cables, it serves as a versatile starting point to design the perfect table, floor, or wall lamp for your space.

Equipped with a protective non-scratch pad, the MAG-Y socket easily attaches to metal supports in the series or any iron surface. Want a straight, curved, or adjustable lamp? You're in control! Mix, match, create and you're done.

#### **Product description:**

Diameter: 1.97" Height: 1.57"

Scratch-resistant protective pad

#### **Product features:**

Material: Metal