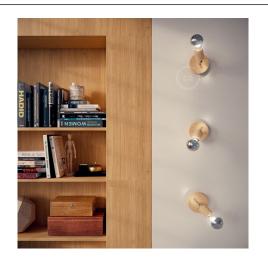

## **Product title:**

Fermaluce Wood 90°, the natural wood flush light for your wall or ceiling

#### **Product short description:**

Do you like natural materials and minimal design? Then Fermaluce Wood 90° is the perfect solution. The natural wood version of Fermaluce confers a modern and minimal look to any space, perfect for recreating stylish Scandinavian-inspired interiors.

Fermaluce Wood 90° may be used as a ceiling or wall light, and goes divinely with our selection of LED light bulbs.

In fact, the E26 bakelite socket of Fermaluce Wood 90° may be tilted up to 90° and rotated by 315°, allowing you to point the light wherever you prefer, in broad areas of your home or over specific details.

Choose between the available finishes in order to best match the style of your interior.