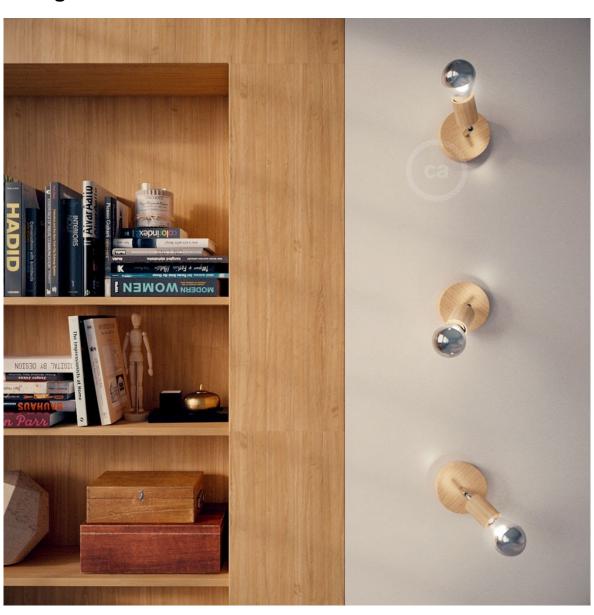

## **Product title:**

Fermaluce Wood 90°, the natural wood flush light for your wall or ceiling

#### **Product short description:**

Do you like natural materials and minimal design? Then Fermaluce Wood 90° is the perfect solution. The natural wood version of Fermaluce confers a modern and minimal look to any space, perfect for recreating stylish Scandinavian-inspired interiors.

Fermaluce Wood 90° may be used as a ceiling or wall light, and goes divinely with our selection of LED light bulbs.

In fact, the E26 bakelite socket of Fermaluce Wood 90° may be tilted up to 90° and rotated by 315°, allowing you to point the light wherever you prefer, in broad areas of your home or over specific details.

Choose between the available finishes in order to best match the style of your interior.