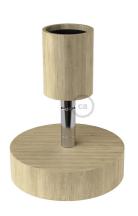

## **Product title:**

Fermaluce Wood 90°, the natural wood flush light for your wall or ceiling

Fermaluce Wood 90° may be used as a ceiling or wall light, and goes divinely with our selection of LED light bulbs.

In fact, the E26 bakelite socket of Fermaluce Wood 90° may be tilted up to 90° and rotated by 315°, allowing you to point the light wherever you prefer, in broad areas of your home or over specific details.

#### **Product description:**

Fermaluce Wood 90°

Diameter: 12 cm Depth: 15,7 cm

Fitting E26 Max 70W