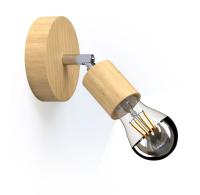

## **Product title:**

Fermaluce Wood 90°, the natural wood flush light for your wall or ceiling

Fermaluce Wood 90° may be used as a ceiling or wall light, and goes divinely with our selection of LED light bulbs.

In fact, the E26 bakelite socket of Fermaluce Wood 90° may be tilted up to 90° and rotated by 315°, allowing you to point the light wherever you prefer, in broad areas of your home or over specific details.

#### **Product description:**

Fermaluce Wood 90°

Diameter: 12 cm Depth: 15,7 cm

Fitting E26 Max 70W