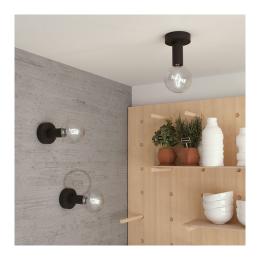

#### **Product short description:**

Fermaluce Wood M may be used as a ceiling or wall light, and goes divinely with our selection of LED light bulbs.

The neutral finish delicately references natural wood, infusing your spaces with a natural look. Alternatively, for a space characterised by modern and minimal look, choose the painted wood version. It is perfect for interiors inspired by a monochromatic palette and a minimal touch.

#### **Product features:**

Material: Wood Lampshade: No Mood: Minimal Mood: Natural Fitting: E26

Room: Living room

Room: Entry