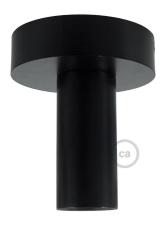

## **Product title:**

Fermaluce Wood M, the painted wood flush light for your wall or ceiling

### **Product description:**

Diametro: 12 cm Depth: 14,2 cm

Fitting: E26- Max 70W