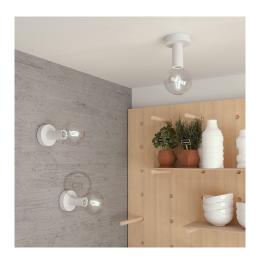

#### **Product short description:**

Fermaluce Wood M may be used as a ceiling or wall light, and goes divinely with our selection of LED light bulbs.

The neutral finish delicately references natural wood, infusing your spaces with a natural look. Alternatively, for a space characterised by modern and minimal look, choose the painted wood version. It is perfect for interiors inspired by a monochromatic palette and a minimal touch.

#### **Product features:**

Material: Wood Lampshade: No Mood: Minimal Mood: Natural Fitting: E26

Room: Living room

Room: Entry