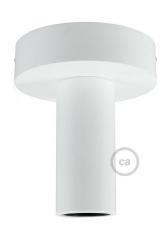

## **Product title:**

Fermaluce Wood M, the painted wood flush light for your wall or ceiling

### **Product description:**

Diametro: 12 cm Depth: 14,2 cm

Fitting: E26- Max 70W