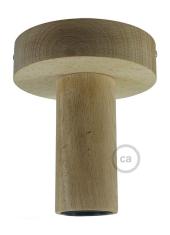

## **Product title:**

Fermaluce Wood M, the painted wood flush light for your wall or ceiling

### **Product description:**

Diametro: 12 cm Depth: 14,2 cm

Fitting: E26- Max 70W