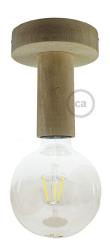

## **Product title:**

Fermaluce Wood M, the painted wood flush light for your wall or ceiling

### **Product description:**

Diametro: 12 cm Depth: 14,2 cm

Fitting: E26- Max 70W