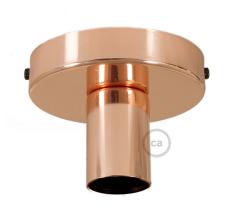

#### **Product description:**

Diameter: 12 cm

Fitting: E26- Max 53W

You can also purchase this lamp in the Matter-integrated version, for lighting control with your voice or the apps you already use regularly. Turn the lights on and off, create automations, and make your lights interact with other smart home devices easily and without the need for installation.

#### **Product features:**

Material: Metal Lampshade: No Mood: Modern Mood: Luxury Mood: Minimal Fitting: E26

Room: Living room

Room: Entry