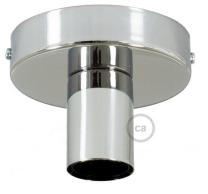

#### **Product description:**

Diameter: 12 cm Fitting: E26- Max 53W

You can also purchase this lamp in the Matter-integrated version, for lighting control with your voice or the apps you already use regularly. Turn the lights on and off, create automations, and make your lights interact with other smart home devices easily and without the need for installation.

#### Product features:

Material: Metal Lampshade: No Mood: Modern Mood: Luxury Mood: Minimal Fitting: E26 Room: Living room Room: Entry