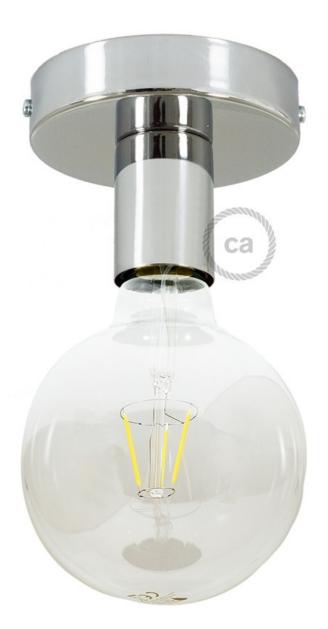

## **Product title:**

Fermaluce Metal, wall or ceiling flush light

#### **Product short description:**

Simple but of great effect, Fermaluce is the ideal solution for any necessity of a wall or ceiling light source.

Designed to complete the minimal loft of your dreams, this E26 flush light matches perfectly our light bulbs with LED.

Choose between the available finishes in order to best match the style of your interior.

#### **Product description:**

Diameter: 12 cm Fitting: E26- Max 53W

You can also purchase this lamp in the Matter-integrated version, for lighting control with your voice or the apps you already use regularly. Turn the lights on and off, create automations, and make your lights interact with other smart home devices easily and without the need for installation.