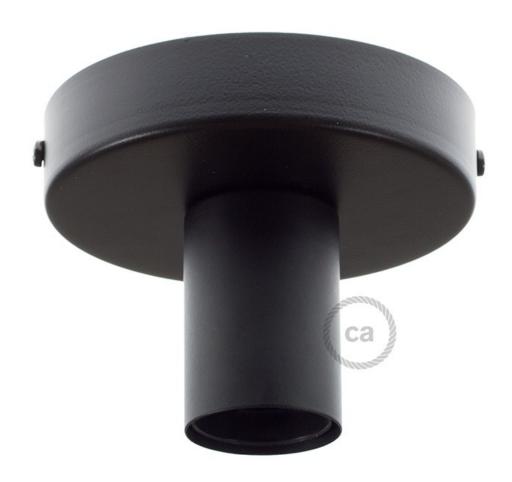

### **Product title:**

Fermaluce Metal, wall or ceiling flush light

#### **Product short description:**

Simple but of great effect, Fermaluce is the ideal solution for any necessity of a wall or ceiling light source.

Designed to complete the minimal loft of your dreams, this E26 flush light matches perfectly our light bulbs with LED.

#### **Product description:**

Diameter: 12 cm

Fitting: E26- Max 53W

You can also purchase this lamp in the Matter-integrated version, for lighting control with your voice or the apps you already use regularly. Turn the lights on and off, create automations, and make your lights interact with other smart home devices easily and without the need for installation.