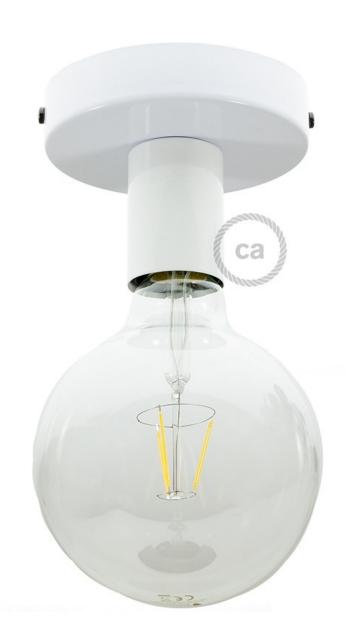

### **Product title:**

Fermaluce Metal, wall or ceiling flush light

#### **Product short description:**

Simple but of great effect, Fermaluce is the ideal solution for any necessity of a wall or ceiling light source.

Designed to complete the minimal loft of your dreams, this E26 flush light matches perfectly our light bulbs with LED.

#### **Product description:**

Diameter: 12 cm

Fitting: E26- Max 53W

You can also purchase this lamp in the Matter-integrated version, for lighting control with your voice or the apps you already use regularly. Turn the lights on and off, create automations, and make your lights interact with other smart home devices easily and without the need for installation.