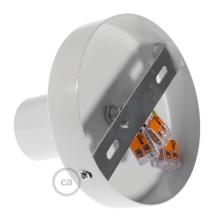

#### **Product description:**

Diameter: 12 cm

Fitting: E26- Max 53W

You can also purchase this lamp in the Matter-integrated version, for lighting control with your voice or the apps you already use regularly. Turn the lights on and off, create automations, and make your lights interact with other smart home devices easily and without the need for installation.