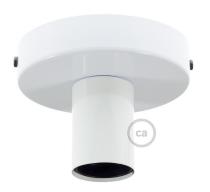

#### **Product description:**

Diameter: 12 cm

Fitting: E26- Max 53W

You can also purchase this lamp in the Matter-integrated version, for lighting control with your voice or the apps you already use regularly. Turn the lights on and off, create automations, and make your lights interact with other smart home devices easily and without the need for installation.