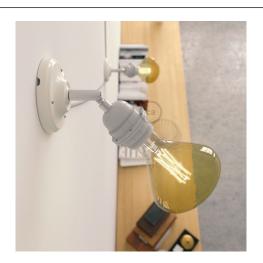

## **Product title:**

Fermaluce 90° Classic with E26 threaded socket, the adjustable porcelain light source

#### **Product short description:**

The Classic 90° Fermaluce combines the convenience of an adjustable spotlight and the elegance and minimal style of porcelain.

Since the E26 socket may be tilted up to 90° and rotated by 315°, it is possible to point the light in whichever direction you wish.

Fermaluce 90° is the ideal solution for any need of a wall or ceiling light source.

In addition, being a socket in threaded bakelite and equipped with double ferrules, it's possible to install any lampshade with E26 fitting, in order to create a totally customized lighting point.