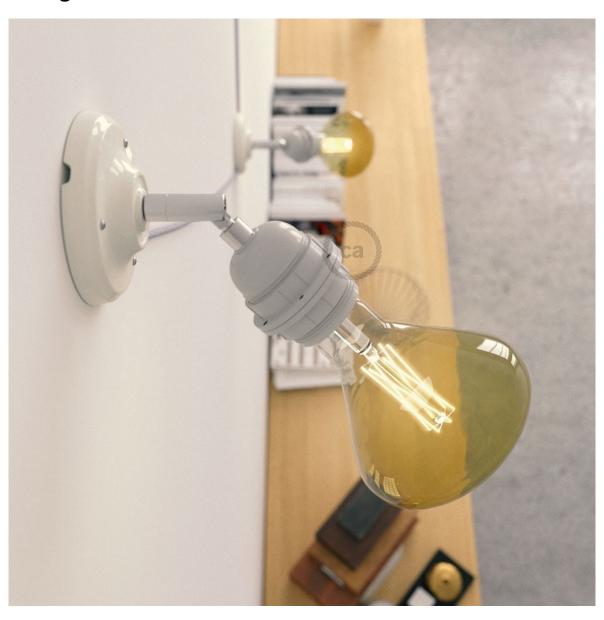

## **Product title:**

Fermaluce 90° Classic with E26 threaded socket, the adjustable porcelain light source

#### **Product short description:**

The Classic 90° Fermaluce combines the convenience of an adjustable spotlight and the elegance and minimal style of porcelain.

Since the E26 socket may be tilted up to 90° and rotated by 315°, it is possible to point the light in whichever direction you wish.

Fermaluce 90° is the ideal solution for any need of a wall or ceiling light source.

In addition, being a socket in threaded bakelite and equipped with double ferrules, it's possible to install any lampshade with E26 fitting, in order to create a totally customized lighting point.