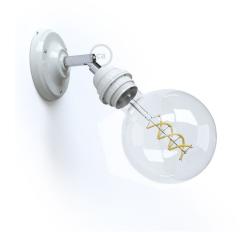

## **Product title:**

Fermaluce 90° Classic with E26 threaded socket, the adjustable porcelain light source

#### **Product short description:**

The Classic 90° Fermaluce combines the convenience of an adjustable spotlight and the elegance and minimal style of porcelain.

Since the E26 socket may be tilted up to 90° and rotated by 315°, it is possible to point the light in whichever direction you wish.

Fermaluce 90° is the ideal solution for any need of a wall or ceiling light source.

In addition, being a socket in threaded bakelite and equipped with double ferrules, it's possible to install any lampshade with E26 fitting, in order to create a totally customized lighting point.