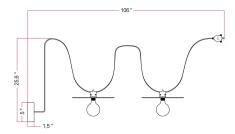

### **Product description:**

Total string light length: 177,2"

Distance between light sources: 39,4"

The lamp is composed by:

- 2x1,00 neoprene cable for outdoors
- 2 x Eiva-2 E26 socket with dual output suitable for wet locations
- 1 x soft touch silicone ceiling canopy suitable for wet locations
- 1x Eiva-3, 3-way connection suitable for wet locations
- 2 x Dibond® Ellepì lampshade: ø 15,7", h 0,1"