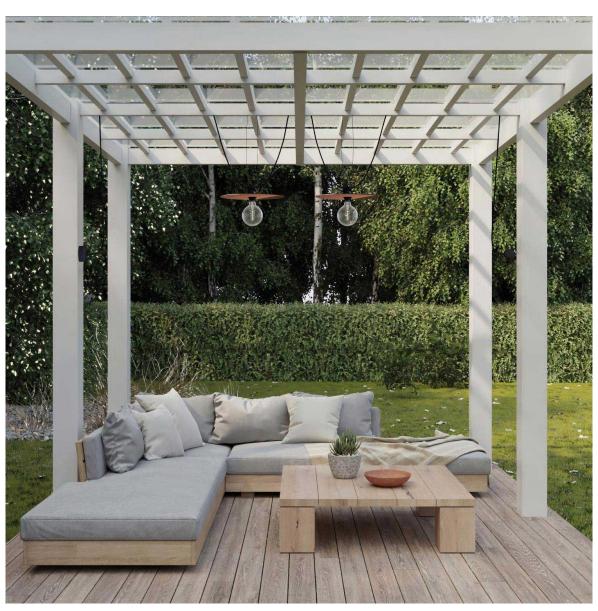

#### **Product short description:**

The two things that most remind us of summer? Ice cream and string lights. A timeless design made even better by colored lampshades to liven up your patio and terrace every day.

The garlands from the EIVA outdoor illumination system were designed to keep you company on summer evenings in the open air. canopies, sockets, and joints are suitable for wet locations, while the elastomeric rubber cable is perfect for outdoor environments. Available in different finishes, and exclusively crafted for your enjoyment.

### **Product description:**

Total string light length: 177,2"

Distance between light sources: 39,4"

The lamp is composed by:

- 2x1,00 neoprene cable for outdoors
- 2 x Eiva-2 E26 socket with dual output suitable for wet locations
- 1 x soft touch silicone ceiling canopy suitable for wet locations
- 1x Eiva-3, 3-way connection suitable for wet locations
- 2 x Dibond® Ellepì lampshade: ø 15,7", h 0,1"