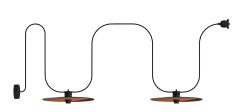

The garlands from the EIVA outdoor illumination system were designed to keep you company on summer evenings in the open air. canopies, sockets, and joints are suitable for wet locations, while the elastomeric rubber cable is perfect for outdoor environments. Available in different finishes, and exclusively crafted for your enjoyment.

### **Product description:**

Total string light length: 177,2"

Distance between light sources: 39,4"

The lamp is composed by:

- 2x1,00 neoprene cable for outdoors
- 2 x Eiva-2 E26 socket with dual output suitable for wet locations
- 1 x soft touch silicone ceiling canopy suitable for wet locations
- 1x Eiva-3, 3-way connection suitable for wet locations
- 2 x Dibond® Ellepì lampshade: ø 15,7", h 0,1"