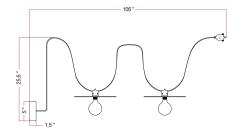

### **Product description:**

Total string light length: 177,2"

Distance between light sources: 39,4"

The lamp is composed by:

- 2x1,00 neoprene cable for outdoors
- 2 x Eiva-2 E26 socket with dual output suitable for wet locations
- 1 x soft touch silicone ceiling canopy suitable for wet locations
- 1x Eiva-3, 3-way connection suitable for wet locations
- 2 x Dibond® Ellepì lampshade: ø 15,7", h 0,1"