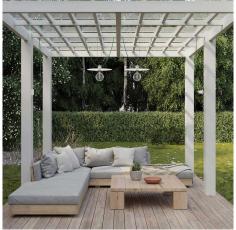

#### **Product short description:**

The two things that most remind us of summer? Ice cream and string lights. A timeless design made even better by colored lampshades to liven up your patio and terrace every day.

The garlands from the EIVA outdoor illumination system were designed to keep you company on summer evenings in the open air. canopies, sockets, and joints are suitable for wet locations, while the elastomeric rubber cable is perfect for outdoor environments. Available in different finishes, and exclusively crafted for your enjoyment.

# **Product features:**

Room: Outdoor