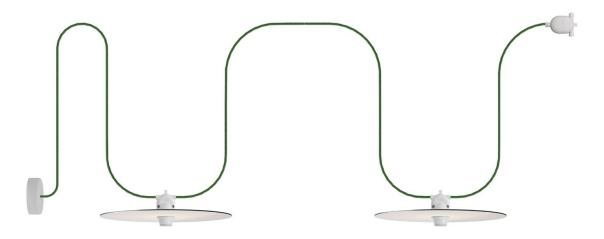

# **Product title:**

EIVA outdoor string light for wet locations with 2 lampshades and canopy

The garlands from the EIVA outdoor illumination system were designed to keep you company on summer evenings in the open air. canopies, sockets, and joints are suitable for wet locations, while the elastomeric rubber cable is perfect for outdoor environments. Available in different finishes, and exclusively crafted for your enjoyment.

### **Product description:**

Total string light length: 177,2"

Distance between light sources: 39,4"

The lamp is composed by:

- 2x1,00 neoprene cable for outdoors
- 2 x Eiva-2 E26 socket with dual output suitable for wet locations
- 1 x soft touch silicone ceiling canopy suitable for wet locations
- 1x Eiva-3, 3-way connection suitable for wet locations
- 2 x Dibond® Ellepì lampshade: ø 15,7", h 0,1"