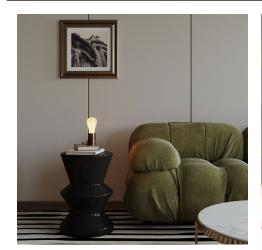

## **Product short description:**

A shape inspired by water drops, the Plumen 002 has an unmistakable design that won the ELLE Decoration British Design Award in 2014.

With its low luminous intensity and warm light, the Plumen 002 bulb is ideal for creating cosy atmospheres. Perfect for table, wall and pendant lamps, it is also often a favourite in lighing installations of more than one bulb.