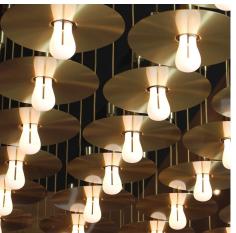

## **Product short description:**

A shape inspired by water drops, the Plumen 002 has an unmistakable design that won the ELLE Decoration British Design Award in 2014.

With its low luminous intensity and warm light, the Plumen 002 bulb is ideal for creating cosy atmospheres. Perfect for table, wall and pendant lamps, it is also often a favourite in lighing installations of more than one bulb.