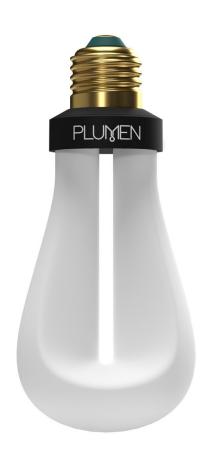

## **Product short description:**

A shape inspired by water drops, the Plumen 002 has an unmistakable design that won the ELLE Decoration British Design Award in 2014.

With its low luminous intensity and warm light, the Plumen 002 bulb is ideal for creating cosy atmospheres. Perfect for table, wall and pendant lamps, it is also often a favourite in lighing installations of more than one bulb.

### **Product description:**

Light bulb type LED

Designer: HULGER + Bertrand Clerc

Shape: drop of water

Fitting: E26 Diameter: 3.15" Height: 6.69" Volt: 120V Watt: 6,5W

Colour temperature: 2200 K

Lumen: 560 Lm

#### **Product features:**

Opening Beam: 360°

Fitting: E26 Watt: 6.5W Volt: 120V

Color Temperature: 2200K Adjustment: Dimmable Light bulb type: Led Shape: Other shapes

Lumen: 560 Lm Brand: Plumen