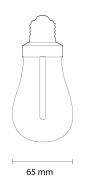

### **Product description:**

Light bulb type LED

Designer: HULGER + Bertrand Clerc

Shape: drop of water

Fitting: E26 Diameter: 3.15" Height: 6.69" Volt: 120V Watt: 6,5W

Colour temperature: 2200 K

Lumen: 560 Lm