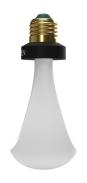

## **Product short description:**

A shape inspired by water drops, the Plumen 002 has an unmistakable design that won the ELLE Decoration British Design Award in 2014.

With its low luminous intensity and warm light, the Plumen 002 bulb is ideal for creating cosy atmospheres. Perfect for table, wall and pendant lamps, it is also often a favourite in lighing installations of more than one bulb.

### **Product description:**

Light bulb type LED

Designer: HULGER + Bertrand Clerc

Shape: drop of water

Fitting: E26 Diameter: 3.15" Height: 6.69" Volt: 120V Watt: 6,5W

Colour temperature: 2200 K

Lumen: 560 Lm