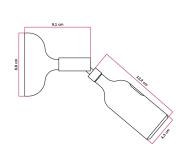

### Where should this lamp be used?

Thanks to the 8,8 cm diameter of the rose and to the joint designed to tilt the lamp holder up to 90° and rotate it by 315°, this wall lamp will easily adapt to any wall of your home, bringing a wave of colours (and light) to any room.

#### **Product description:**

The silicone Fermaluce lamp with joint and built-in switch is composed of:

Silicone rose with 88 mm diameter in selected finish Silicone lamp holder with built-in switch E26 for exposed light bulbs in selected finish Adjustable metal joint