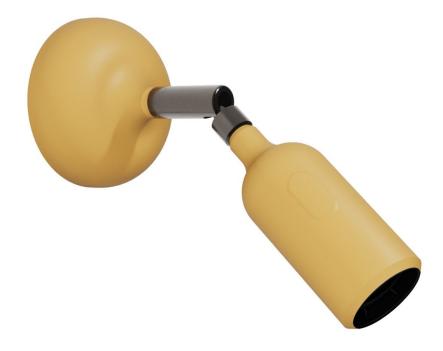

# **Product title:**

Silicone Fermaluce lamp with joint and built-in switch

#### **Product short description:**

Thinking of turning your light source into a lamp? Then this silicone Fermaluce with built-in switch is the answer to all your problems! No need to tear down walls or go over electrical systems, just install it in any preexisting light source and control it with the simple on/off switch found in the lamp holder. Available in 12 colours and ready to light up every corner of your house with style.

#### **Product description:**

The silicone Fermaluce lamp with joint and built-in switch is composed of:

Silicone rose with 88 mm diameter in selected finish Silicone lamp holder with built-in switch E26 for exposed light bulbs in selected finish Adjustable metal joint