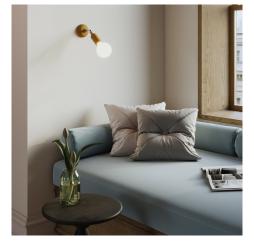

### Where should this lamp be used?

Thanks to the 8,8 cm diameter of the rose and to the joint designed to tilt the lamp holder up to 90° and rotate it by 315°, this wall lamp will easily adapt to any wall of your home, bringing a wave of colours (and light) to any room.