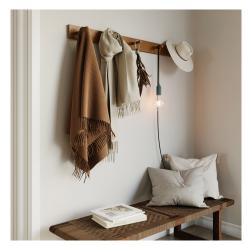

## Why is this silicone lamp with plug the perfect choice for every room?

This plug-in lamp is simple and adaptable thanks to the built-in switch installed in the lamp holder and to the variety of available colours and finishes. A reliable lamp for your office, bedroom or corridor. And thanks to our wall supports like Rolé, you'll be able to create a unique wall lighting solution for your indoor spaces.