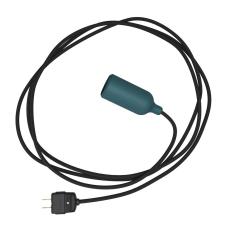

## **Product title:**

Silicone Snake lamp with switch and plug

## **Product short description:**

Bring light exactly where you need it with our Snake lamp: safe and easy to use, without having to compromise on style. This portable silicone lamp comes with a built-in switch strategically installed in the lamp holder and a plug. The Creative-Cables solution for those looking for a fun and colourful plug-in lamp (or simple and timeless too). Choose from the 12 available colours, with or without light bulb, and light up every corner of your home with a simple power socket.

### **Product description:**

The Snake lamp is composed of:

- 5 metres of fabric cable 2x0,75 in selected finish
- silicone lamp holder kit E26 for exposed light bulb in selected finish
- two-pole plug 2,5A