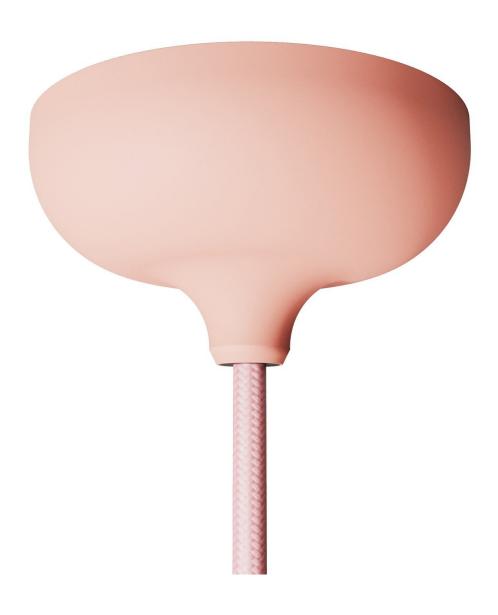

#### **Product short description:**

Turn your suspension lamps in a statement piece for your home thanks to the Creative-Cables silicone rose kit. Available in 12 colours, this silicone rose with single central hole is also suitable for lampshades, blending creativity and functionality all in one.

### What makes this rose so special?

A rose isn't just a convenient coverup for electrical wires on walls or ceilings, it can be so much more: it's a decorative feature that makes your lamp unique and brings character to any room. This unobtrusive rose without screws was designed to ensure a simple and neat wiring, also thanks to the plastic wall bracket with a designated place to install the three-pole terminal block.

#### **Product description:**

Height: 46,5 mm.
Diameter: Ø 88 mm.
Hole diameter: Ø 10 mm.

Ceiling bracket closure.

Attention: the accessories to connect the rose to the power line are NOT INCLUDED in the kit, but can be purchased separately