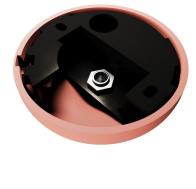

The rose is sold with a special cable clamp to attach either a M10x1 threaded tube (already included with the product) or a suspension cable. If you're looking to install a wall lamp instead, the silicone cover can be reversed to allow the rose to be easily mounted to the wall.

## What is the side cutting guide for a hole used for?

One side of the silicone rose presents a subtle trace where a hole can be cut if needed by using a pair of scissors or a utility knife. This would enable you to connect two roses of the same collection, creating two lamps with a single light source. You can also install the rose far away from the light source by connecting it to a <u>fabric cable</u> and a <u>plug</u>.