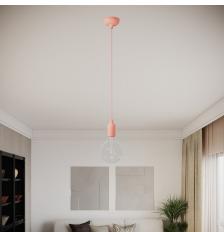

### What makes this rose so special?

A rose isn't just a convenient coverup for electrical wires on walls or ceilings, it can be so much more: it's a decorative feature that makes your lamp unique and brings character to any room. This unobtrusive rose without screws was designed to ensure a simple and neat wiring, also thanks to the plastic wall bracket with a designated place to install the three-pole terminal block.

The rose is sold with a special cable clamp to attach either a M10x1 threaded tube (already included with the product) or a suspension cable. If you're looking to install a wall lamp instead, the silicone cover can be reversed to allow the rose to be easily mounted to the wall.