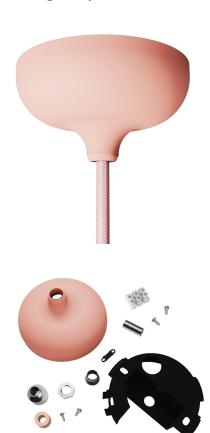

The rose is sold with a special cable clamp to attach either a M10x1 threaded tube (already included with the product) or a suspension cable. If you're looking to install a wall lamp instead, the silicone cover can be reversed to allow the rose to be easily mounted to the wall.

#### **Product description:**

Height: 46,5 mm.
Diameter: Ø 88 mm.
Hole diameter: Ø 10 mm.

Ceiling bracket closure.

Attention: the accessories to connect the rose to the power line are NOT INCLUDED in the kit, but can be purchased separately