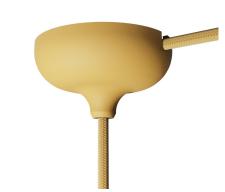

## What is the side cutting guide for a hole used for?

One side of the silicone rose presents a subtle trace where a hole can be cut if needed by using a pair of scissors or a utility knife. This would enable you to connect two roses of the same collection, creating two lamps with a single light source. You can also install the rose far away from the light source by connecting it to a <u>fabric cable</u> and a <u>plug</u>.

#### **Product description:**

Height: 46,5 mm.
Diameter: Ø 88 mm.
Hole diameter: Ø 10 mm.

Ceiling bracket closure.

Attention: the accessories to connect the rose to the power line are NOT INCLUDED in the kit, but can be purchased separately