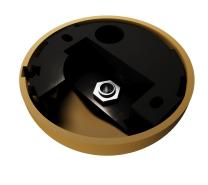

### What makes this rose so special?

A rose isn't just a convenient coverup for electrical wires on walls or ceilings, it can be so much more: it's a decorative feature that makes your lamp unique and brings character to any room. This unobtrusive rose without screws was designed to ensure a simple and neat wiring, also thanks to the plastic wall bracket with a designated place to install the three-pole terminal block.

The rose is sold with a special cable clamp to attach either a M10x1 threaded tube (already included with the product) or a suspension cable. If you're looking to install a wall lamp instead, the silicone cover can be reversed to allow the rose to be easily mounted to the wall.