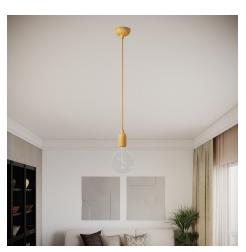

#### **Product short description:**

Turn your suspension lamps in a statement piece for your home thanks to the Creative-Cables silicone rose kit. Available in 12 colours, this silicone rose with single central hole is also suitable for lampshades, blending creativity and functionality all in one.

### What makes this rose so special?

A rose isn't just a convenient coverup for electrical wires on walls or ceilings, it can be so much more: it's a decorative feature that makes your lamp unique and brings character to any room. This unobtrusive rose without screws was designed to ensure a simple and neat wiring, also thanks to the plastic wall bracket with a designated place to install the three-pole terminal block.