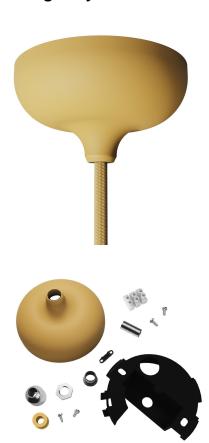

### What makes this rose so special?

A rose isn't just a convenient coverup for electrical wires on walls or ceilings, it can be so much more: it's a decorative feature that makes your lamp unique and brings character to any room. This unobtrusive rose without screws was designed to ensure a simple and neat wiring, also thanks to the plastic wall bracket with a designated place to install the three-pole terminal block.

The rose is sold with a special cable clamp to attach either a M10x1 threaded tube (already included with the product) or a suspension cable. If you're looking to install a wall lamp instead, the silicone cover can be reversed to allow the rose to be easily mounted to the wall.

#### **Product description:**

Height: 46,5 mm.
Diameter: Ø 88 mm.
Hole diameter: Ø 10 mm.

Ceiling bracket closure.

Attention: the accessories to connect the rose to the power line are NOT INCLUDED in the kit, but can be purchased separately