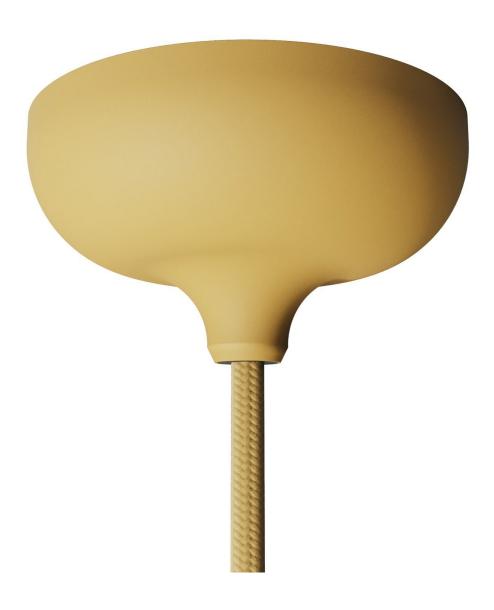

## **Product title:**

Silicone rose kit with central hole suitable for lampshade

#### **Product short description:**

Turn your suspension lamps in a statement piece for your home thanks to the Creative-Cables silicone rose kit. Available in 12 colours, this silicone rose with single central hole is also suitable for lampshades, blending creativity and functionality all in one.

#### **Product description:**

Height: 46,5 mm.
Diameter: Ø 88 mm.
Hole diameter: Ø 10 mm.

Ceiling bracket closure.

Attention: the accessories to connect the rose to the power line are NOT INCLUDED in the kit, but can be purchased separately