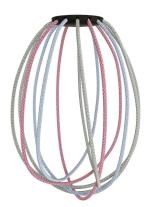

### Product short description:

A versatile and ecofriendly and creative lamp shade. Introducing Cablò, a support in recycled plastic exclusively made and patented for Creative-Cables by Fabrizio Alessio, designer from Turin, Italy. Cable snippets that would otherwise go unused, looking for a new life. For a colorful and never boring lamp shade.

Total black or colorful Pixel patterns: it's so hard to choose! In both cases, you will receive Cablò in the black version along with seven 39.37 inches fabric cables, that will help you create a lamp shade to match your every mood; from intriguing geometrical figures to charming floral allure.

What's more, you will be able to mix&match your Cablò as many times as you like simply by switching up the order of the cable snippets: just open the two plastic sections in the support, and place them however you like in the designated slots. Thanks to the pressure cable-clamp built in the buttonhole you will be able to attach it to any cable, right above the lamp holder.