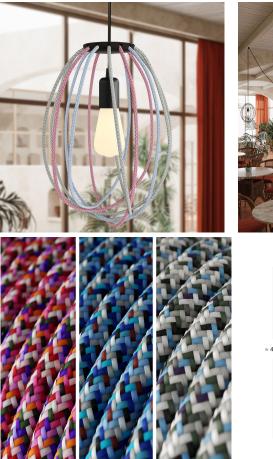

### Product short description:

A versatile and ecofriendly and creative lamp shade. Introducing Cablò, a support in recycled plastic exclusively made and patented for Creative-Cables by Fabrizio Alessio, designer from Turin, Italy. Cable snippets that would otherwise go unused, looking for a new life. For a colorful and never boring lamp shade.

Total black or colorful Pixel patterns: it's so hard to choose! In both cases, you will receive Cablò in the black version along with seven 39.37 inches fabric cables, that will help you create a lamp shade to match your every mood; from intriguing geometrical figures to charming floral allure.

What's more, you will be able to mix&match your Cablò as many times as you like simply by switching up the order of the cable snippets: just open the two plastic sections in the support, and place them however you like in the designated slots. Thanks to the pressure cable-clamp built in the buttonhole you will be able to attach it to any cable, right above the lamp holder.