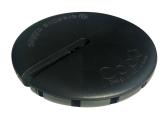

#### Product description:

Technical specifications Cablò lamp shade:

- Support: recycled plastic
- Diameter of support: 3.94 inches
- fabric cables from 39.37 inches in selected finish

Attention: in the package you will receive Cablò and the cable snippets to assemble your perfect lamp shade. Suspension cable not included.