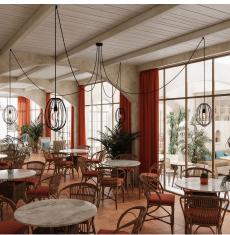

e able to mix&match your Cablò as many times as you like simply by switching up the order of the cable snippets: just open the two plastic sections in the support, and place them however you like in the designated slots. Thanks to the pressure cable-clamp built in the buttonhole you will be able to attach it to any cable, right above the lamp holder.

#### Product description:

Technical specifications Cablò lamp shade:

- Support: recycled plastic
- Diameter of support: 3.94 inches
- fabric cables from 39.37 inches in selected finish

Attention: in the package you will receive Cablò and the cable snippets to assemble your perfect lamp shade. Suspension cable not included.

#### Product features:

Material: Thermoplastic Material: Tessuto Fitting: E26 Fitting: E14

Product gallery: