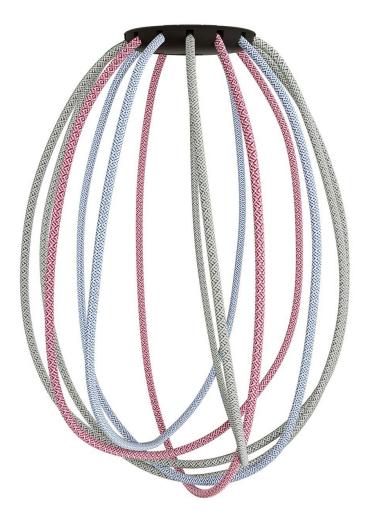

### Product short description:

A versatile and ecofriendly and creative lamp shade. Introducing Cablò, a support in recycled plastic exclusively made and patented for Creative-Cables by Fabrizio Alessio, designer from Turin, Italy. Cable snippets that would otherwise go unused, looking for a new life. For a colorful and never boring lamp shade.

Total black or colorful Pixel patterns: it's so hard to choose! In both cases, you will receive Cablò in the black version along with seven 39.37 inches fabric cables, that will help you create a lamp shade to match your every mood; from intriguing geometrical figures to charming floral allure.

What's more, you will be able to mix&match your Cablò as many times as you like simply by switching up the order of the cable snippets: just open the two plastic sections in the support, and place them however you like in the designated slots. Thanks to the pressure cable-clamp built in the buttonhole you will be able to attach it to any cable, right above the lamp holder.