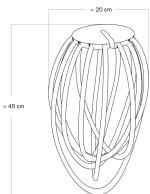

#### Product description:

Technical specifications Cablò lamp shade:

- Support: recycled plastic
- Diameter of support: 3.94 inches
- fabric cables from 39.37 inches in selected finish

Attention: in the package you will receive Cablò and the cable snippets to assemble your perfect lamp shade. Suspension cable not included.