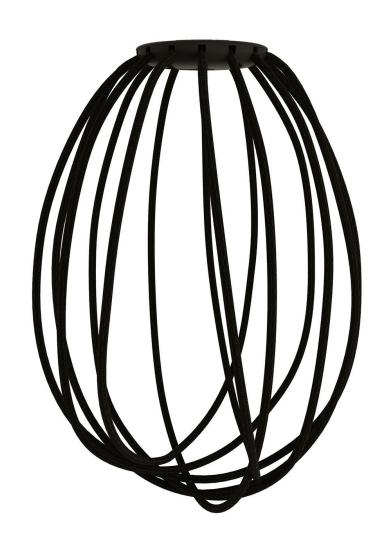

# **Product title:**

Black Cablò Pendant Lamp Shade | 39.37 Inches | Minimalist Design

### **Product short description:**

A versatile and ecofriendly and creative lamp shade. Introducing Cablò, a support in recycled plastic exclusively made and patented for Creative-Cables by Fabrizio Alessio, designer from Turin, Italy. Cable snippets that would otherwise go unused, looking for a new life. For a colorful and never boring lamp shade.

Total black or colorful Pixel patterns: it's so hard to choose! In both cases, you will receive Cablò in the black version along with seven 39.37 inches fabric cables, that will help you create a lamp shade to match your every mood; from intriguing geometrical figures to charming floral allure.

What's more, you will be able to mix&match your Cablò as many times as you like simply by switching up the order of the cable snippets: just open the two plastic sections in the support, and place them however you like in the designated slots. Thanks to the pressure cable-clamp built in the buttonhole you will be able to attach it to any cable, right above the lamp holder.

#### **Product description:**

Technical specifications Cablò lamp shade:

- Support: recycled plastic
- Diameter of support: 3.94 inches
- fabric cables from 39.37 inches in selected finish

Attention: in the package you will receive Cablò and the cable snippets to assemble your perfect lamp shade. Suspension cable not included.