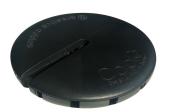

#### **Product description:**

Technical specifications Cablò lamp shade:

- Support: recycled plastic
- Diameter of support: 3.94 inches
- fabric cables from 39.37 inches in selected finish

Attention: in the package you will receive Cablò and the cable snippets to assemble your perfect lamp shade. Suspension cable not included.