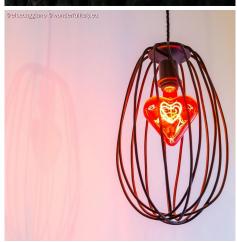

# **Product title:**

Black Cablò Pendant Lamp Shade | 39.37 Inches | Minimalist Design

### **Product short description:**

A versatile and ecofriendly and creative lamp shade. Introducing Cablò, a support in recycled plastic exclusively made and patented for Creative-Cables by Fabrizio Alessio, designer from Turin, Italy. Cable snippets that would otherwise go unused, looking for a new life. For a colorful and never boring lamp shade.

Total black or colorful Pixel patterns: it's so hard to choose! In both cases, you will receive Cablò in the black version along with seven 39.37 inches fabric cables, that will help you create a lamp shade to match your every mood; from intriguing geometrical figures to charming floral allure.