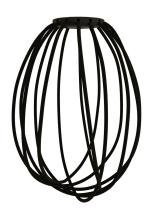

# **Product title:**

Black Cablò Pendant Lamp Shade | 39.37 Inches | Minimalist Design

### **Product short description:**

A versatile and ecofriendly and creative lamp shade. Introducing Cablò, a support in recycled plastic exclusively made and patented for Creative-Cables by Fabrizio Alessio, designer from Turin, Italy. Cable snippets that would otherwise go unused, looking for a new life. For a colorful and never boring lamp shade.

Total black or colorful Pixel patterns: it's so hard to choose! In both cases, you will receive Cablò in the black version along with seven 39.37 inches fabric cables, that will help you create a lamp shade to match your every mood; from intriguing geometrical figures to charming floral allure.

What's more, you will be able to mix&match your Cablò as many times as you like simply by switching up the order of the cable snippets: just open the two plastic sections in the support, and place them however you like in the designated slots. Thanks to the pressure cable-clamp built in the buttonhole you will be able to attach it to any cable, right above the lamp holder.

#### **Product description:**

Technical specifications Cablò lamp shade:

- Support: recycled plastic
- Diameter of support: 3.94 inches
- fabric cables from 39.37 inches in selected finish

Attention: in the package you will receive Cablò and the cable snippets to assemble your perfect lamp shade. Suspension cable not included.