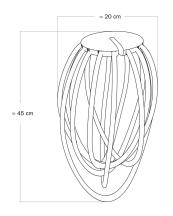

# **Product title:**

Black Cablò Pendant Lamp Shade | 39.37 Inches | Minimalist Design

Total black or colorful Pixel patterns: it's so hard to choose! In both cases, you will receive Cablò in the black version along with seven 39.37 inches fabric cables, that will help you create a lamp shade to match your every mood; from intriguing geometrical figures to charming floral allure.

#### **Product description:**

Technical specifications Cablò lamp shade:

- Support: recycled plastic
- Diameter of support: 3.94 inches
- fabric cables from 39.37 inches in selected finish

Attention: in the package you will receive Cablò and the cable snippets to assemble your perfect lamp shade. Suspension cable not included.