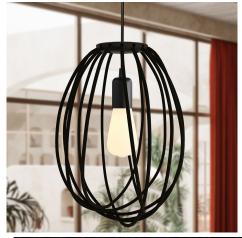

# **Product title:**

Black Cablò Pendant Lamp Shade | 39.37 Inches | Minimalist Design

### **Product short description:**

A versatile and ecofriendly and creative lamp shade. Introducing Cablò, a support in recycled plastic exclusively made and patented for Creative-Cables by Fabrizio Alessio, designer from Turin, Italy. Cable snippets that would otherwise go unused, looking for a new life. For a colorful and never boring lamp shade.

Total black or colorful Pixel patterns: it's so hard to choose! In both cases, you will receive Cablò in the black version along with seven 39.37 inches fabric cables, that will help you create a lamp shade to match your every mood; from intriguing geometrical figures to charming floral allure.

What's more, you will be able to mix&match your Cablò as many times as you like simply by switching up the order of the cable snippets: just open the two plastic sections in the support, and place them however you like in the designated slots. Thanks to the pressure cable-clamp built in the buttonhole you will be able to attach it to any cable, right above the lamp holder.