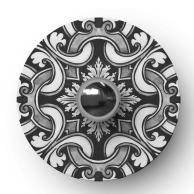

## **Product attributes:**

Finish: Majolica Blue, Majolica Yellow - Green, Majolica Red - Green, Majolica White - Black

## **Product short description:**

The vibrant patterns of Majolica tiles have made them an iconic symbol of Mediterranean style. They inspired us to create four unique prints for our mini Ellepì flat lampshades, to decorate any outdoor or indoor space with dazzling colour contrasts. Ride the Mediterranean wave!

The mini Ellepì flat lampshades have an embellished side and a white side.