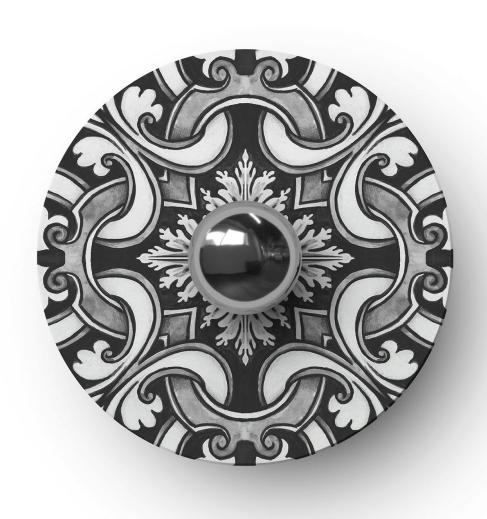

## **Product title:**

Mini Ellepì 'Maioliche' flat lampshade ideal for suspension and wall lamps or for string lights, 9,4" diameter - Made in Italy

## **Product attributes:**

Finish: Majolica Blue, Majolica Yellow - Green, Majolica Red - Green, Majolica White - Black

## **Product short description:**

The vibrant patterns of Majolica tiles have made them an iconic symbol of Mediterranean style. They inspired us to create four unique prints for our mini Ellepì flat lampshades, to decorate any outdoor or indoor space with dazzling colour contrasts. Ride the Mediterranean wave!

The mini flat lampshade comes in colourful floral patterns as well as elegant black/white options - and a 9,4" diameter - embellishing any wall or suspension lamp. The lampshade has been 100% made in Italy from our incomparable Dibond®, a light yet sturdy material able to withstand any weather.

## **Product description:**

Technical specifications for mini Ellepì flat lampshade in selected colouring:

Diameter: 9,4"
Central hole: 1,7"
Thickness: 1,1"
Weight: 157 g
Fitting: E26

Material: Dibond®100% Made in Italy