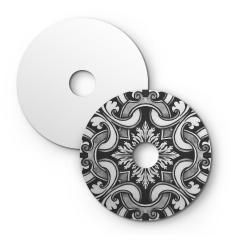

nean wave!

The mini flat lampshade comes in colourful floral patterns as well as elegant black/white options - and a 9,4" diameter - embellishing any wall or suspension lamp. The lampshade has been 100% made in Italy from our incomparable Dibond®, a light yet sturdy material able to withstand any weather.

Attention: lightbulb and socket not included.

## **Product description:**

Technical specifications for mini Ellepì flat lampshade in selected colouring:

Diameter: 9,4"
Central hole: 1,7"
Thickness: 1,1"
Weight: 157 g
Fitting: E26

Material: Dibond®100% Made in Italy

The mini Ellepì flat lampshades have an embellished side and a white side.

#### **Product features:**

Material: Dibond

Fitting: E26

Product type: Lampshade

System: Lumet System: EIVA

## **Product gallery:**