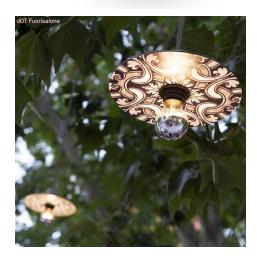

## **Product title:**

Mini Ellepì 'Maioliche' flat lampshade ideal for suspension and wall lamps or for string lights, 9,4" diameter - Made in Italy

The mini flat lampshade comes in colourful floral patterns as well as elegant black/white options - and a 9,4" diameter - embellishing any wall or suspension lamp. The lampshade has been 100% made in Italy from our incomparable Dibond®, a light yet sturdy material able to withstand any weather.