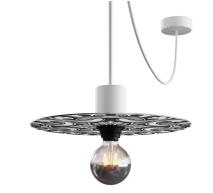

## **Product title:**

Mini Ellepì 'Maioliche' flat lampshade ideal for suspension and wall lamps or for string lights, 9,4" diameter - Made in Italy

The mini flat lampshade comes in colourful floral patterns as well as elegant black/white options - and a 9,4" diameter - embellishing any wall or suspension lamp. The lampshade has been 100% made in Italy from our incomparable Dibond®, a light yet sturdy material able to withstand any weather.

Attention: lightbulb and socket not included.