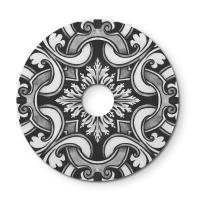

## **Product title:**

Mini Ellepì 'Maioliche' flat lampshade ideal for suspension and wall lamps or for string lights, 9,4" diameter - Made in Italy

## **Product attributes:**

Finish: Majolica Blue, Majolica Yellow - Green, Majolica Red - Green, Majolica White - Black

## **Product short description:**

The vibrant patterns of Majolica tiles have made them an iconic symbol of Mediterranean style. They inspired us to create four unique prints for our mini Ellepì flat lampshades, to decorate any outdoor or indoor space with dazzling colour contrasts. Ride the Mediterranean wave!

The mini flat lampshade comes in colourful floral patterns as well as elegant black/white options - and a 9,4" diameter - embellishing any wall or suspension lamp. The lampshade has been 100% made in Italy from our incomparable Dibond®, a light yet sturdy material able to withstand any weather.

## **Product description:**

Technical specifications for mini Ellepì flat lampshade in selected colouring:

Diameter: 9,4"
Central hole: 1,7"
Thickness: 1,1"
Weight: 157 g
Fitting: E26

Material: Dibond®100% Made in Italy