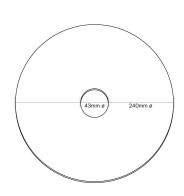

## **Product description:**

Technical specifications for mini Ellepì flat lampshade in selected colouring:

Diameter: 9,4"
Central hole: 1,7"
Thickness: 1,1"
Weight: 157 g
Fitting: E26

Material: Dibond®100% Made in Italy