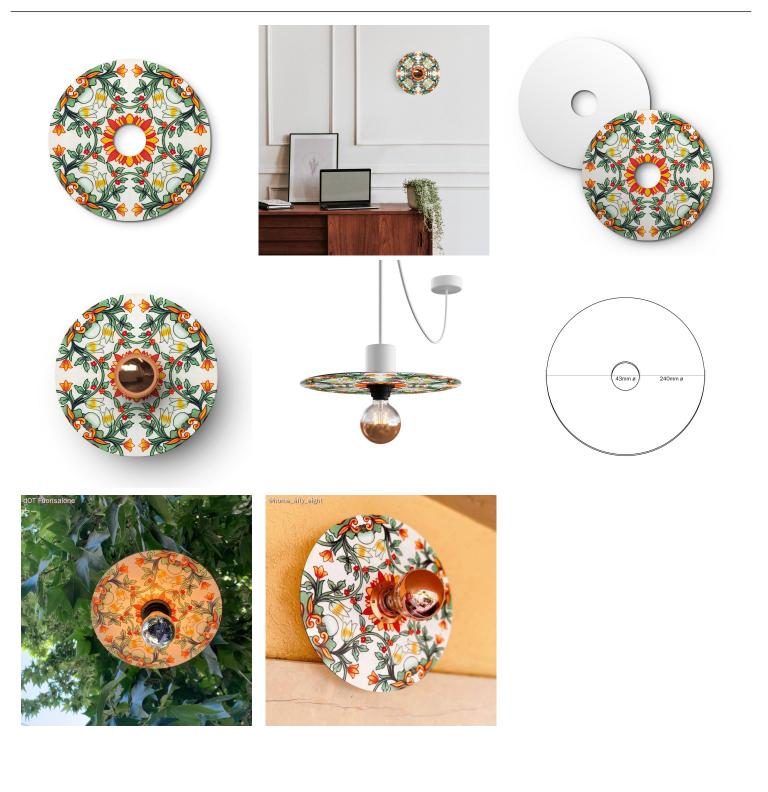

#### **Product description:**

Technical specifications for mini Ellepì flat lampshade in selected colouring:

- Diameter: 9,4"
- Central hole: 1,7"
- Thickness: 1,1"
- Weight: 157 g
- Fitting: E26
- Material: Dibond®
- 100% Made in Italy

The mini Ellepì flat lampshades have an embellished side and a white side.

#### Product gallery: