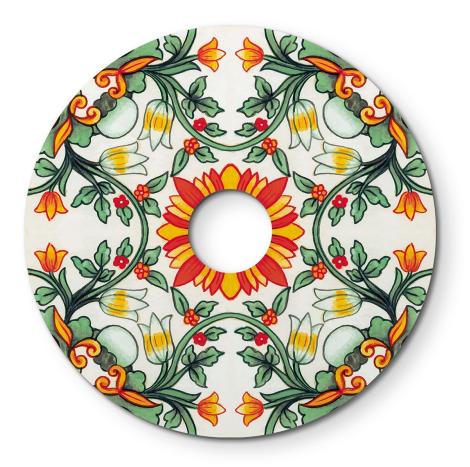

#### Product short description:

The vibrant patterns of Majolica tiles have made them an iconic symbol of Mediterranean style. They inspired us to create four unique prints for our mini Ellepì flat lampshades, to decorate any outdoor or indoor space with dazzling colour contrasts. Ride the Mediterranean wave!

The mini flat lampshade comes in colourful floral patterns as well as elegant black/white options - and a 9,4" diameter - embellishing any wall or suspension lamp. The lampshade has been 100% made in Italy from our incomparable Dibond®, a light yet sturdy material able to withstand any weather.

#### **Product description:**

Technical specifications for mini Ellepì flat lampshade in selected colouring:

- Diameter: 9,4"
- Central hole: 1,7"
- Thickness: 1,1"
- Weight: 157 g
- Fitting: E26
- Material: Dibond®
- 100% Made in Italy

The mini Ellepì flat lampshades have an embellished side and a white side.