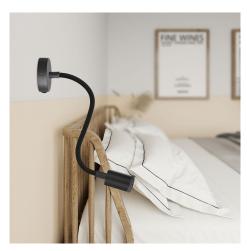

#### **Product short description:**

To move around your bed or nightstand and make sure the lamp follows. To create a warm and tidy reading nook. To accommodate any situation where you need to turn a light source into a lamp, our Fermaluce will be the perfect fit thanks to its mini rose with built-in switch.

Thanks to the adjustable 30cm long Flex extension (with a fine textile lining) and thanks to the GU1d0 spotlight, this lamp is extremely functional: you will be able to shape it however and as many times aas you want, pointing the light beam where it's needed. Give way to your creativity!

#### **Product description:**

The lamp is composed by:

Mini rose, in selected finish: Ø 83 mm, height 25 mm, hole diameter 10 mm, material: metal, ceiling locking bracket single pole switch 0/l black

Flex arm with textile finish and metal terminals: length 30cm; Ø 10mm, in selected finish