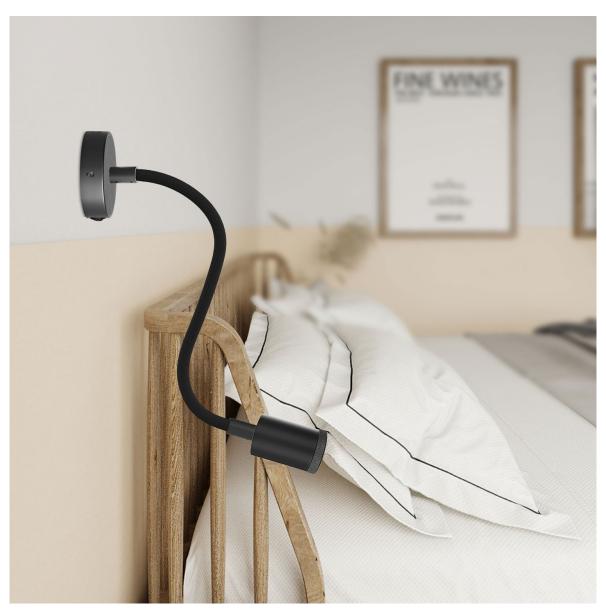

#### **Product short description:**

To move around your bed or nightstand and make sure the lamp follows. To create a warm and tidy reading nook. To accommodate any situation where you need to turn a light source into a lamp, our Fermaluce will be the perfect fit thanks to its mini rose with built-in switch.

Thanks to the adjustable 30cm long Flex extension (with a fine textile lining) and thanks to the GU1d0 spotlight, this lamp is extremely functional: you will be able to shape it however and as many times aas you want, pointing the light beam where it's needed. Give way to your creativity!

#### **Product description:**

The lamp is composed by:

Mini rose, in selected finish: Ø 83 mm, height 25 mm, hole diameter 10 mm, material: metal, ceiling locking bracket single pole switch 0/l black

Flex arm with textile finish and metal terminals: length 30cm; Ø 10mm, in selected finish

Mini LED Gu1d0 spotlight, in selected finish: Ø 44 mm, height 76 mm, nominal tension 250 V, nominal current 2kV, pressure cable clamps 0.5 mm2:0.75 mm2, certifications: EN60838-1:2017+A1

Lightbulb spotlight [CAGU10R11]: LED, 3.2W, 260 Lm, 2700 K, Mini GU10 (MR11), F,  $\varnothing$  34.5mm, height 46mm, not dimmable