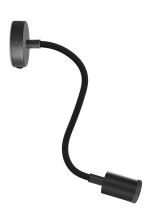

Thanks to the adjustable 30cm long Flex extension (with a fine textile lining) and thanks to the GU1d0 spotlight, this lamp is extremely functional: you will be able to shape it however and as many times aas you want, pointing the light beam where it's needed. Give way to your creativity!

#### **Product description:**

The lamp is composed by:

Mini rose, in selected finish: Ø 83 mm, height 25 mm, hole diameter 10 mm, material: metal, ceiling locking bracket single pole switch 0/l black

Flex arm with textile finish and metal terminals: length 30cm; Ø 10mm, in selected finish

Mini LED Gu1d0 spotlight, in selected finish: Ø 44 mm, height 76 mm, nominal tension 250 V, nominal current 2kV, pressure cable clamps 0.5 mm2:0.75 mm2, certifications: EN60838-1:2017+A1

Lightbulb spotlight [CAGU10R11]: LED, 3.2W, 260 Lm, 2700 K, Mini GU10 (MR11), F,  $\varnothing$  34.5mm, height 46mm, not dimmable