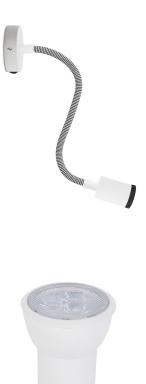

#### **Product description:**

The lamp is composed by:

Mini rose, in selected finish: Ø 83 mm, height 25 mm, hole diameter 10 mm, material: metal, ceiling locking bracket single pole switch 0/I black

Flex arm with textile finish and metal terminals: length 30cm; Ø 10mm, in selected finish

Mini LED Gu1d0 spotlight, in selected finish: Ø 44 mm, height 76 mm, nominal tension 250 V, nominal current 2kV, pressure cable clamps 0.5 mm2:0.75 mm2, certifications: EN60838-1:2017+A1

Lightbulb spotlight [CAGU10R11]: LED, 3.2W, 260 Lm, 2700 K, Mini GU10 (MR11), F, Ø 34.5mm, height 46mm, not dimmable