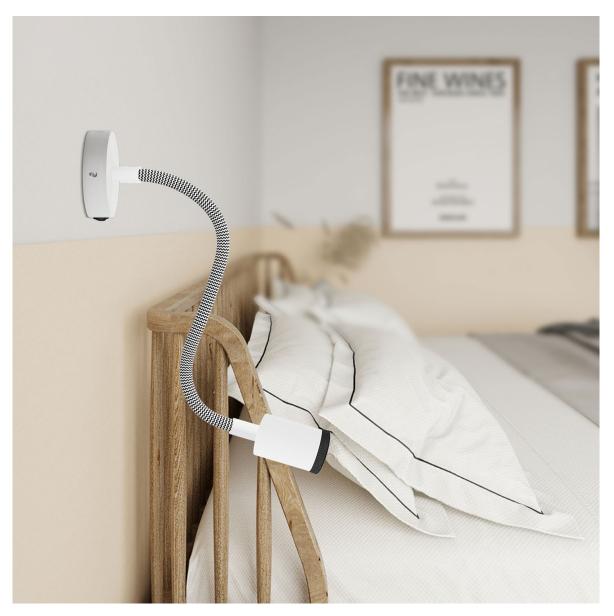

### Product short description:

To move around your bed or nightstand and make sure the lamp follows. To create a warm and tidy reading nook. To accomodate any situation where you need to turn a light source into a lamp, our Fermaluce will be the perfect fit thanks to its mini rose with built-in switch.

Thanks to the adjustable 30cm long Flex extension (with a fine textile lining) and thanks to the GU1d0 spotlight, this lamp is extremely functional: you will be able to shape it however and as many times aas you want, pointing the light beam where it's needed. Give way to your creativity!

#### **Product description:**

The lamp is composed by:

Mini rose, in selected finish: Ø 83 mm, height 25 mm, hole diameter 10 mm, material: metal, ceiling locking bracket single pole switch 0/I black

Flex arm with textile finish and metal terminals: length 30cm; Ø 10mm, in selected finish