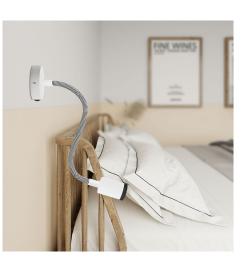

### Product short description:

To move around your bed or nightstand and make sure the lamp follows. To create a warm and tidy reading nook. To accomodate any situation where you need to turn a light source into a lamp, our Fermaluce will be the perfect fit thanks to its mini rose with built-in switch.

Thanks to the adjustable 30cm long Flex extension (with a fine textile lining) and thanks to the GU1d0 spotlight, this lamp is extremely functional: you will be able to shape it however and as many times aas you want, pointing the light beam where it's needed. Give way to your creativity!