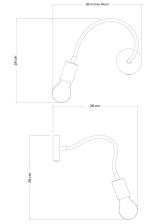

#### **Product description:**

The lamp is composed by:

Mini rose, in selected finish: Ø 83 mm, height 25 mm, hole diameter 10 mm, material: metal, ceiling locking bracket single pole switch 0/I black

Flex arm with textile finish and metal terminals: length 30cm; Ø 10mm, in selected finish