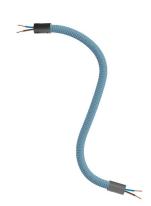

# **Product title:**

Kit Creative Flex flexible tube in petrol blue RM78 textile lining with metal terminals

### Product description:

Technical specifications:

- Diameter: 10 mm fortified in selected textile covering
- Flex Length: 30, 60 o 90 cm
- Pre threaded cables from 2x0.75 mm2 with double insulation
- Acetate sheath in petrol blue colour RM78