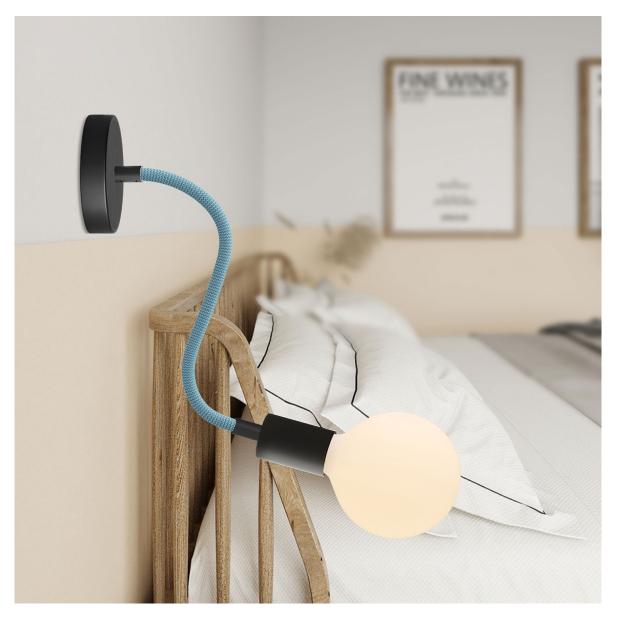

# **Product title:**

Kit Creative Flex flexible tube in petrol blue RM78 textile lining with metal terminals

### Product short description:

Petrol Blue or Petrol Green? It might be impossible to find a right answer to this dilemma, but thanks to Creative-Cables finding a flexible textile extension lined with these extremely elegant colour palettes!

Creative Flex can be paired with any Creative-Cables rose and lamp holder, and it can also be easily customized countless times by simply shaping it using your hands.

Available in 3 different sizes (30 cm, 60 cm and 90 cm), it can be used as an artful addition to your table lamps, wall appliques or suspension lamps. Bring your lamp at the center of everyone's attention, whether it be suspended in the middle of the room or in the corner of a reading nook.

### Product description:

Technical specifications:

- Diameter: 10 mm fortified in selected textile covering
- Flex Length: 30, 60 o 90 cm
- Pre threaded cables from 2x0.75 mm2 with double insulation
- Acetate sheath in petrol blue colour RM78