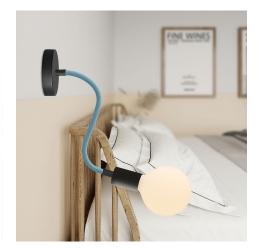

# **Product title:**

Kit Creative Flex flexible tube in petrol blue RM78 textile lining with metal terminals

### Product short description:

Petrol Blue or Petrol Green? It might be impossible to find a right answer to this dilemma, but thanks to Creative-Cables finding a flexible textile extension lined with these extremely elegant colour palettes!

Creative Flex can be paired with any Creative-Cables rose and lamp holder, and it can also be easily customized countless times by simply shaping it using your hands.

Available in 3 different sizes (30 cm, 60 cm and 90 cm), it can be used as an artful addition to your table lamps, wall appliques or suspension lamps. Bring your lamp at the center of everyone's attention, whether it be suspended in the middle of the room or in the corner of a reading nook.