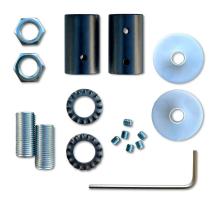

Creative Flex comes with:

- 2 terminals
- 6 screws 3 millimeters
- 2 isostop
- 2 washers
- 2 bolts
- 2 threaded tubes M10
- Hex key for mounting.

Made in Italy