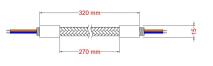

### Product description:

Technical specifications:

- Diameter: 10 mm fortified in selected textile covering
- Flex Length: 30, 60 o 90 cm
- Pre threaded cables from 2x0.75 mm2 with double insulation
- Acetate sheath in petrol blue colour RM78