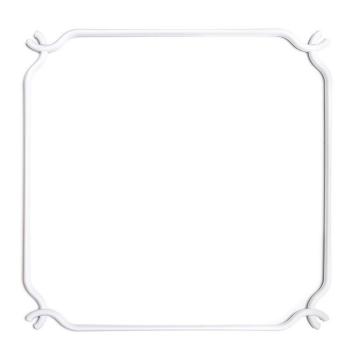

## **Product title:**

Square Cage - Structure for lamps

## **Product short description:**

Cage is a simple yet revolutionary component to create modular lamps in true Creative Cables style.

Made out of 4 elements, easy to assemble, Cage is a squared structure that cages the cables creating scenographic and original shapes, real floating sculptures.

You can use Cage separately or with multiple combinations. The possibilities of creating suspension lamps in different shapes are truly endless!

You will be able to switch up your lamp's shape and appearance as many times as you want, by simply adjusting the Cage's position or by adding more structures to it.

Cage is available in two sizes ( $\emptyset$  1.3in e 1.9in) and in 3 colours: black and white in recycled plastic and transparent in polycarbonate. The choice of pairing your new lamp with our 3x18AWG cables is up to you!