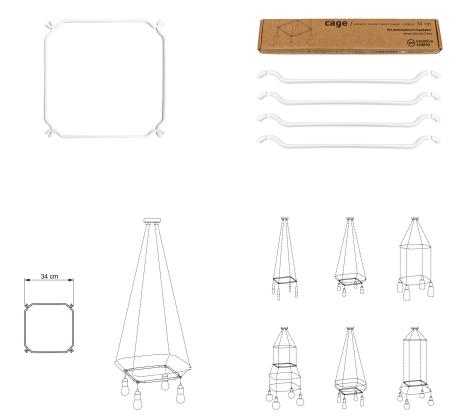

## **Product short description:**

Cage is a simple yet revolutionary component to create modular lamps in true Creative Cables style.

Made out of 4 elements, easy to assemble, Cage is a squared structure that cages the cables creating scenographic and original shapes, real floating sculptures.

You can use Cage separately or with multiple combinations. The possibilities of creating suspension lamps in different shapes are truly endless!

You will be able to switch up your lamp's shape and appearance as many times as you want, by simply adjusting the Cage's position or by adding more structures to it.

Cage is available in two sizes ( $\emptyset$  1.3in e 1.9in) and in 3 colours: black and white in recycled plastic and transparent in polycarbonate. The choice of pairing your new lamp with our 3x18AWG cables is up to you!

#### **Product description:**

Plastic structure that comes with instruction manual - made, based on the selected, size from:

4 modules - 1.3in X 1.3in

4 modules - 1.9in X 1.9in

in recycled plastic (Black and White finish), in polycarbonate (transparent finish)

The structure must be assembled