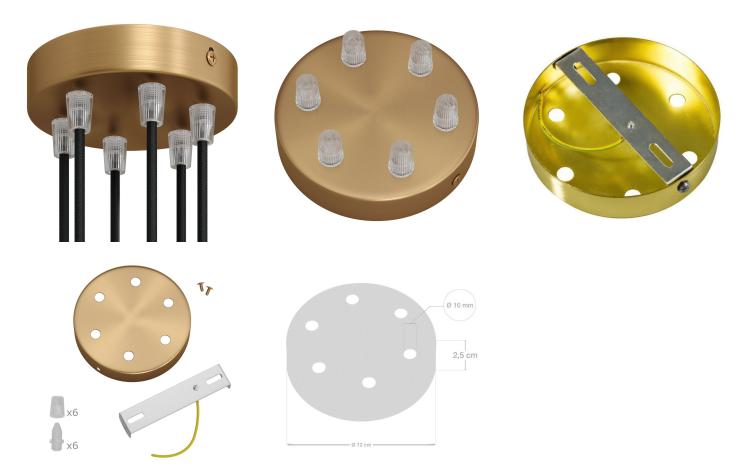

## **Product title:**

Classic 6-hole Round Metal Ceiling Canopy Kit

#### **Product short description:**

The 6-hole canopy metal kit can be used to assemble a ceiling or wall lamp that has 6 light sources.

The canopy is made out of metal and is available in 5 different colours, out of which three are satined

#### **Product description:**

Technical specifications metal canopy kit

Diameter: 4.7in.

Hole diameter: 0.39in.

Material: metal. Bracket fasteners.

Technical specifications for round strain relief clamp

Cap size: diameter 0.51in - height 0.67in.

Cap material: plastic / metal.

Threaded tube size: diameter M10x1 - height 0.59in.

Threaded tube material: metal.

Technical specifications for conical cable clamp

Height: 1.7in. Diameter: 0.58in.

Material: thermoplastic.