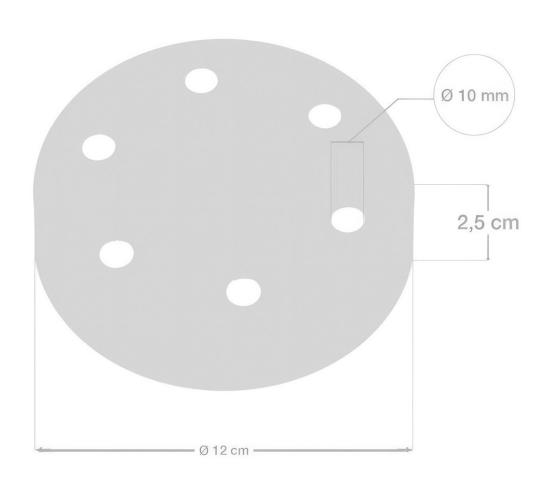

#### **Product description:**

Technical specifications metal canopy kit

Diameter: 4.7in.

Hole diameter: 0.39in.

Material: metal. Bracket fasteners.

Technical specifications for round strain relief clamp

Cap size: diameter 0.51in - height 0.67in.

Cap material: plastic / metal.

Threaded tube size: diameter M10x1 - height 0.59in.

Threaded tube material: metal.

Technical specifications for conical cable clamp

Height: 1.7in. Diameter: 0.58in.

Material: thermoplastic.