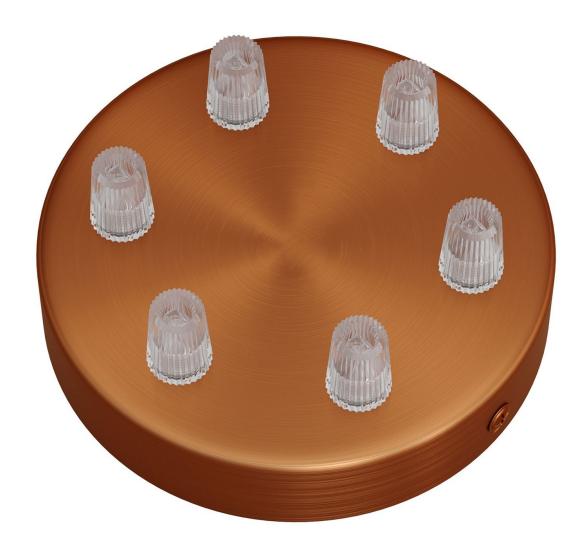

### **Product title:**

Classic 6-hole Round Metal Ceiling Canopy Kit

#### **Product short description:**

The 6-hole canopy metal kit can be used to assemble a ceiling or wall lamp that has 6 light sources.

The canopy is made out of metal and is available in 5 different colours, out of which three are satined

#### **Product description:**

Technical specifications metal canopy kit

Diameter: 4.7in.

Hole diameter: 0.39in.

Material: metal. Bracket fasteners.

Technical specifications for round strain relief clamp

Cap size: diameter 0.51in - height 0.67in.