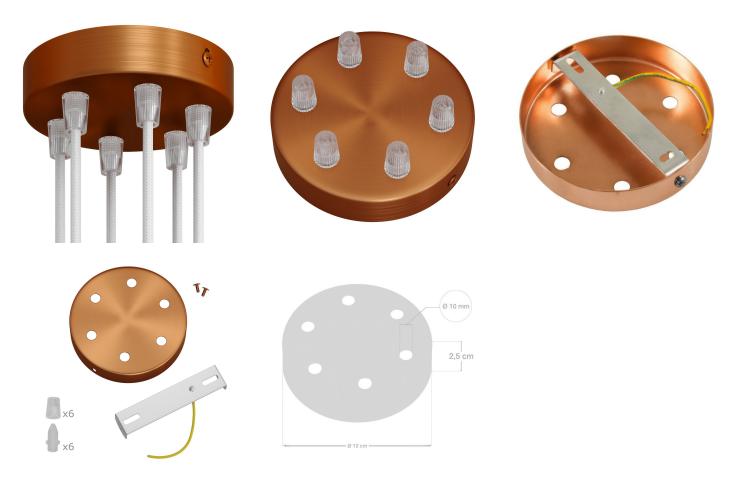

### **Product title:**

Classic 6-hole Round Metal Ceiling Canopy Kit

#### **Product short description:**

The 6-hole canopy metal kit can be used to assemble a ceiling or wall lamp that has 6 light sources.

The canopy is made out of metal and is available in 5 different colours, out of which three are satined

#### **Product description:**

Technical specifications metal canopy kit

Diameter: 4.7in.

Hole diameter: 0.39in.

Material: metal. Bracket fasteners.

Technical specifications for round strain relief clamp

Cap size: diameter 0.51in - height 0.67in.

Cap material: plastic / metal.

Threaded tube size: diameter M10x1 - height 0.59in.

Threaded tube material: metal.

Technical specifications for conical cable clamp

Height: 1.7in. Diameter: 0.58in.

Material: thermoplastic.

WARNING: the terminal blocks to connect the ceiling canopy to the mains power are NOT INCLUDED in the kit, but can be bought separately.