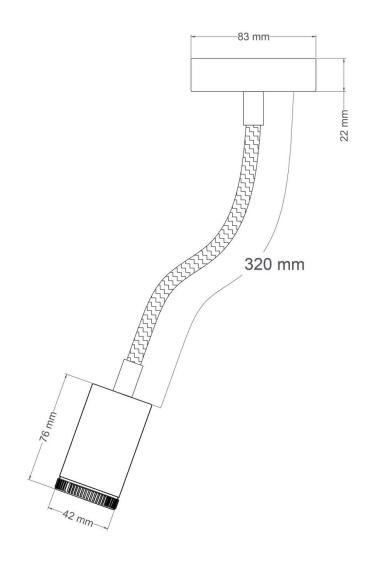

#### **Product description:**

Technical specifications: Kit for spotlights in different finishes Total diameter 44 mm Total height 76 mm Top hole: M10x1 1 GU10 lamp holder with push-fit connectors Nominal voltage: 250 V Rated current: 2kV Press-in terminals for cables 0.5 mm2:0.75 mm2 Certificazioni: EN60838-1:2017+A1

Mini GU10 LED light bulb: Connection: Mini GU10 (MR11) Volts: 110-240 Energy class: F Light colour: 2700 K Watts: 3.2W Lumen output: 260 Lm Dimensions : D 34.5 mm ; H 46 mm Dimmable: NO

Flex 30 cm diameter 10 mm in the selected finish Metal terminal in the selected finish

Mini 83 mm ceiling rose in the selected colour