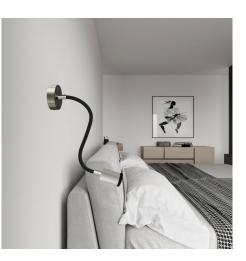

### Product short description:

Thanks to the concealed cable clamp and an M10x1 thread at the top, the GU1d0 Mini Spotlight can be connected to joints, flexes and extensions.

In this version it becomes a wall lamp in 3 different finishes

Choose the version you like the most and give your Mini Spotlight GU1d0 Flex 30 the shape you want thanks to the flexible and adjustable cable.

The Mini Spotlight GU1d0 Flex 30 is fitted with a MINI GU10 (or MR11) bulb.