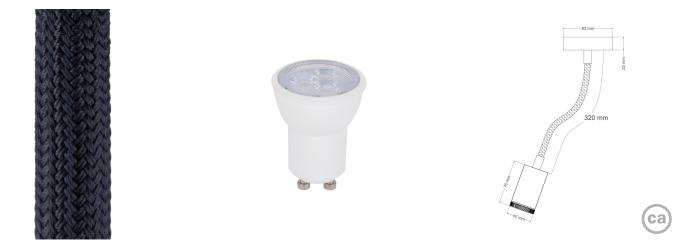

Choose the version you like the most and give your Mini Spotlight GU1d0 Flex 30 the shape you want thanks to the flexible and adjustable cable.

The Mini Spotlight GU1d0 Flex 30 is fitted with a MINI GU10 (or MR11) bulb.

# CAUTION GU1d0 USES ONLY THE MINI GU10. THE STANDARD GU10 DO NOT ALLOW TO MOUNT THE FERRULE!

The MINI GU10 (or MR11) bulb can easily be replaced by removing the silicone ring and rotating the bulb.

Mini GU10 LED light bulb: Connection: Mini GU10 (MR11) Volts: 110-240 Energy class: F Light colour: 2700 K Watts: 3.2W Lumen output: 260 Lm Dimensions : D 34.5 mm ; H 46 mm Dimmable: NO

Flex 30 cm diameter 10 mm in the selected finish Metal terminal in the selected finish