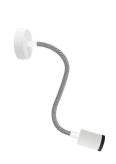

### **Product short description:**

Thanks to the concealed cable clamp and an M10x1 thread at the top, the GU1d0 Mini Spotlight can be connected to joints, flexes and extensions.

In this version it becomes a wall lamp in 3 different finishes

Choose the version you like the most and give your Mini Spotlight GU1d0 Flex 30 the shape you want thanks to the flexible and adjustable cable.

The Mini Spotlight GU1d0 Flex 30 is fitted with a MINI GU10 (or MR11) bulb.

## **Product description:**

Technical specifications:

Kit for spotlights in different finishes

Total diameter 44 mm

Total height 76 mm

Top hole: M10x1

1 GU10 lamp holder with push-fit connectors

Nominal voltage: 250 V

Watts: 3.2W

Lumen output: 260 Lm

Dimensions: D 34.5 mm; H 46 mm

Dimmable: NO

Flex 30 cm diameter 10 mm in the selected finish

Metal terminal in the selected finish