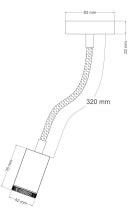

## **Product description:**

Technical specifications:

Kit for spotlights in different finishes

Total diameter 44 mm

Total height 76 mm

Top hole: M10x1

1 GU10 lamp holder with push-fit connectors

Nominal voltage: 250 V

Watts: 3.2W

Lumen output: 260 Lm

Dimensions: D 34.5 mm; H 46 mm

Dimmable: NO

Flex 30 cm diameter 10 mm in the selected finish

Metal terminal in the selected finish

## Mini 83 mm ceiling rose in the selected colour