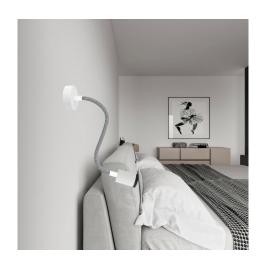

### **Product short description:**

Thanks to the concealed cable clamp and an M10x1 thread at the top, the GU1d0 Mini Spotlight can be connected to joints, flexes and extensions.

In this version it becomes a wall lamp in 3 different finishes

Choose the version you like the most and give your Mini Spotlight GU1d0 Flex 30 the shape you want thanks to the flexible and adjustable cable.

The Mini Spotlight GU1d0 Flex 30 is fitted with a MINI GU10 (or MR11) bulb.