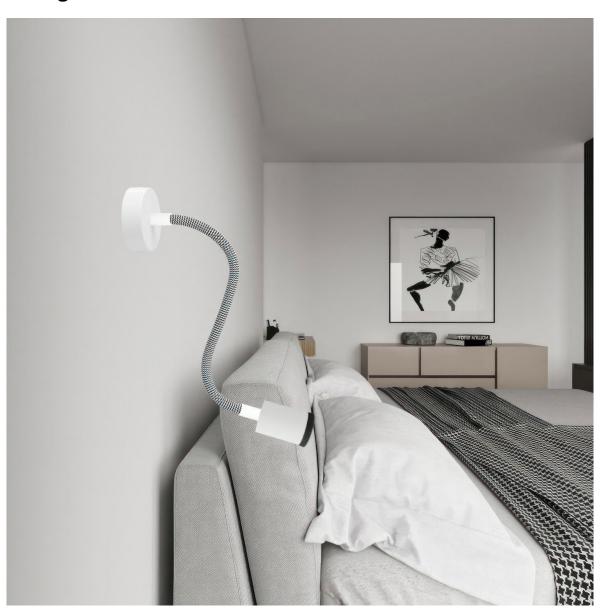

### **Product short description:**

Thanks to the concealed cable clamp and an M10x1 thread at the top, the GU1d0 Mini Spotlight can be connected to joints, flexes and extensions.

In this version it becomes a wall lamp in 3 different finishes

Choose the version you like the most and give your Mini Spotlight GU1d0 Flex 30 the shape you want thanks to the flexible and adjustable cable.

The Mini Spotlight GU1d0 Flex 30 is fitted with a MINI GU10 (or MR11) bulb.

# CAUTION GU1d0 USES ONLY THE MINI GU10. THE STANDARD GU10 DO NOT ALLOW TO MOUNT THE FERRULE!

The MINI GU10 (or MR11) bulb can easily be replaced by removing the silicone ring and rotating the bulb.